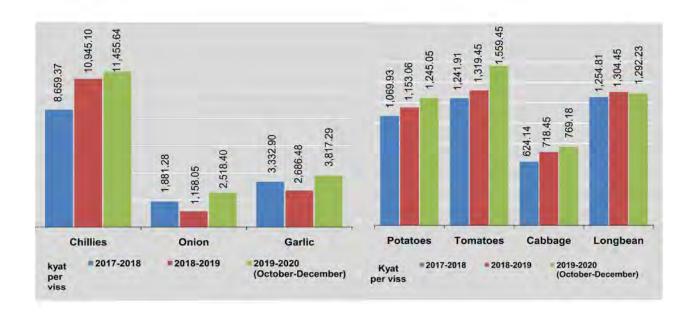

# CHAPTER 2 PRODUCTION

### **PRODUCTION** ANALYSIS

Production statistics represent the volume of production of selected manufacturing commodities, electric power generation, precious minerals and pearls, non-metallic minerals and production of meat, fish, milk and egg.

In 2018-2019, electric power generation and sales increased, while the average price of electricity increased compared to the previous year. Production increased for most types of jade, pearls and liquefied petroleum gas. Whereas production rose for all types of meat and fish, as well as for the production of eggs.

#### PRODUCTION BY THE STATE-OWNED ECONOMIC ENTERPRISES

The level of production in 2018-2019 was similar to 2017-2018 for most commodities produced by state-owned economic enterprises.

Table 2.1 indicates the production of the selected commodities by state economic enterprises between December 2018 and December 2019, the production of solids increased by 44.86%, the production of liquefied petroleum gas increased by 30.31% and the production of fertilizer (urea) increased by 16.82%. The production of biological products decreased by 74.24%, the production of cotton yarn decreased by 15.75% and the production of natural gas total decreased by 12.96%.

#### PRODUCTION BY THE PRIVATE ENTERPRISES

Table 2.2 indicates the production of the selected commodities by private enterprises between December 2018 and December 2019, the production of beer increased by 8.95%,the production of cigarettes decreased by 16.85% and the production of salt (crude+fine) decreased by 7.56%.

#### PRODUCTION OF ELECTRIC POWER

Table 2.3 presents electric power generation and sales in Myanmar. In December 2019, the installed capacity was 6,037 megawatts. Generation decreased by 2.61% between December 2018 and December 2019. The total volume of electricity sales decreased by 2.84% over the same period. Industrial electricity sales increased by 33.87%, general electricity sales increased by 23.40% and bulk electricity sales increased by 3.59%. In contrast, others electricity sales decreased by 48.70%.

The price of 1 kwh (unit sold) was 72.13 kyats in December 2018, and it has increased by 81.56% to 130.96 kyats in December 2019. In December 2018, the share of generation that was not sold (unit loss) was 15.93% and it was 16.13% in December 2019.

Table 2.4 presents electric power generation by type of energy. Between December 2018 and December 2019, gas generation increased by 19.63%, diesel generation increased by 17.23% and thermal electricity generation increased by 12.19%. Hydropower decreased over this period by 25.14%. It remains the primary source of electricity in Myanmar: producing 48.05% of the total in December 2018 and 36.93% in December 2019.