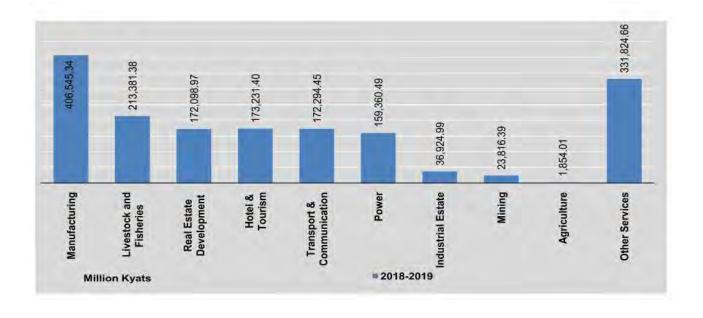

Sources: Livestock Breeding and Veterinary Department.

Department of Fisheries.