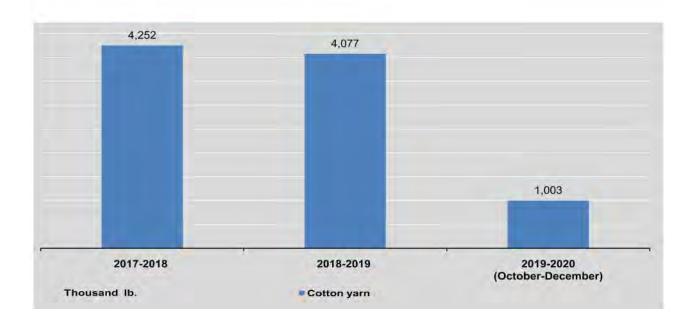

| 9                             | 80                                     |
| August                          | 375                           | 85                            | 12                                     |
| September                       | 391                           | 96                            | 14                                     |
| October                         | 280                           | 50                            | (r) 21                                 |
| November                        | 354                           | 19                            | 5                                      |
| December                        | 369                           | 106                           | 11                                     |



|                                  |                |                     | Pharmaceu                                       | tical Products            |                                          |                                                |
|----------------------------------|----------------|---------------------|-------------------------------------------------|---------------------------|------------------------------------------|------------------------------------------------|
| FY                               | Solids<br>(kg) | Liquids<br>(litres) | Ointment<br>and Similar<br>Preparations<br>(kg) | Tablets<br>(Million tabs) | Sterile<br>Products<br>(thousand<br>amp) | Biological<br>Products<br>(thousand<br>dosage) |
| 2017-2018                        | 764,292        | 933,76