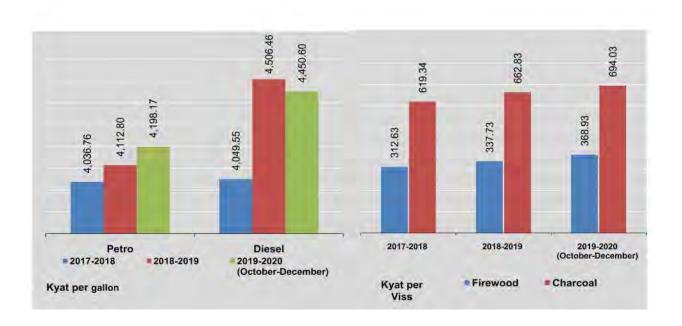

| 647.31      |
| August                          | 348.99   | 678.60   | 3,940.75 | 4,255.56 | 240.32                    | 483.18                 | 649.41      |
| September                       | 364.32   | 687.77   | 4,080.14 | 4,395.87 | 240.91                    | 496.90                 | 666.36      |
| October                         | 367.09   | 689.96   | 4,119.92 | 4,415.69 | 241.11                    | 496.90                 | 670.00      |
| November                        | 370.35   | 695,63   | 4,235.36 | 4,491.49 | 242.90                    | 499.60                 | 684.01      |
| December                        | 369.35   | 696.51   | 4,239.25 | 4,444.63 | 238.21                    | 494.40                 | 696.14      |

Source: Central Statistical Organization.



|                                 | High      | est       | Low       | est       | Average for the period |           |
|---------------------------------|-----------|-----------|-----------|-----------|------------------------|-----------|
| FY                              | 24 Carat  | 22 Carat  | 24 Carat  | 22 Carat  | 24 Carat               | 22 Carat  |
| 2017-2018                       | 957,125   | 867,358   | 935,292   | 847,614   | 944,529                | 855,961   |
| 2018-2019                       | 1,107,483 | 1,003,657 | 1,059,833 | 960,421   | 1,085,330              | 983,563   |
| 2019-2020<br>(October-December) | 1,215,833 | 1,101,850 | 1,184,833 | 1,073,755 | 1,198,856              | 1,086,464 |
| 2018                            |           |           |           |