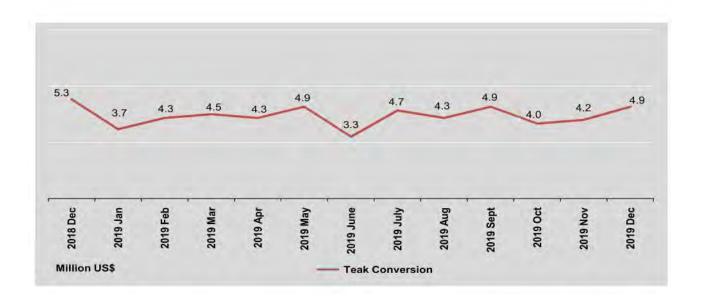

|                                 | Cra      | b     | Teak L                           | og    | Teak Conve                       | rsion    | Hardwood                         | Log   |
|---------------------------------|----------|-------|----------------------------------|-------|----------------------------------|----------|----------------------------------|-------|
| FY                              | Quantity | Value | Quantity<br>(thou.cubic.<br>ton) | Value | Quantity<br>(thou.cubic.<br>ton) | Value    | Quantity<br>(thou.cubic.<br>ton) | Value |
| 2017-2018                       | 21,1     | 77.5  | 3                                | -     | 37.1                             | 63.3     |                                  | -     |
| 2018-2019                       | 18.7     | 75.0  | +                                | - 1-1 | 29.2 (r)                         | 53.5 (r) |                                  | 3-    |
| 2019-2020<br>(October-December) | 5.0      | 19.3  | -                                |       | 6.5                              | 13.1     | *                                | -     |
| 2018                            |          |       |                                  |       |                                  |          |                                  |       |
| December                        | 1.9      | 6.9   |                                  |       | 3.1                              | 5.3 (r)  | 1.6                              | 3     |
| 2019                            |          |       |                                  |       |                                  |          |                                  |       |
| January                         | 1.5      | 7.3   | *                                | -     | 2.1                              | 3.7      | *                                |       |
| February                        | 1.5      | 6.9   | 1                                | - 0   | 2.4                              | 4.3      | -                                |       |
| March                           | 1.3      | 7.1   | +                                | -     | 2.6                              | 4.5      | +                                |       |
| April                           | 1.2      | 5.2   |                                  |       | 1.9 (r)                          | 4.3 (r)  | - 00                             | - 13  |
| May                             | 1.7      | 7.1   |                                  | -     | 2.7 (r)                          | 4.9 (r)  | +                                |       |
| June                            | 1.7      | 7.6   |                                  |       | 1.7 (r)                          | 3.3 (r)  |                                  |       |
| July                            | 1.9      | 6.9   | 4                                | -     | 2.3 (r)                          | 4.7 (r)  | *                                |       |
| August                          | 1.6      | 6.6   | -                                |       | 1.9 (r)                          | 4.3 (r)  |                                  |       |
| September                       | 1.3      | 3.1   | +                                | ~     | 2.5 (r)                          | 4.9 (r)  | +                                |       |
| October                         | 1.7      | 6.0   |                                  |       | 2.0                              | 4.0      |                                  |       |
| November                        | 1.7      | 6.8   | +                                | 7.    | 2.0                              | 4.2      | +                                |       |
| December                        | 1.6      | 6.5   |                                  | - 5   | 2.5                              | 4.9      |                                  |       |