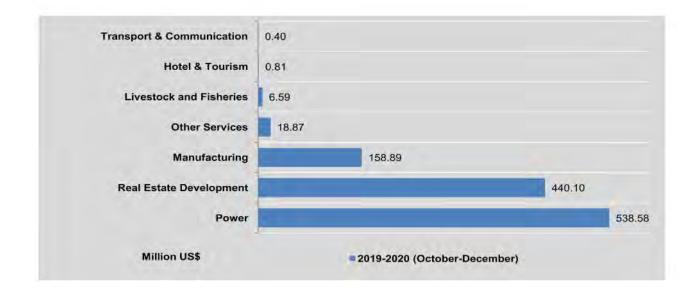

| 274.68 *              | -                          | -                     | 2                          | 6.47 *                |  |
| November                                | -                          | -                     | 1                          | 142.42 *              | 2                          | 503.54                | 1                          | 7.50                  |  |
| December                                | 1                          | 0.81                  | 1                          | 23.00                 | 1                          | 35.04                 | -                          | 4.90                  |  |

<sup>\*</sup> Including the value of increased in investment.

Source: Directorate of Investment and Company Administration.



|                                 |                            | Total