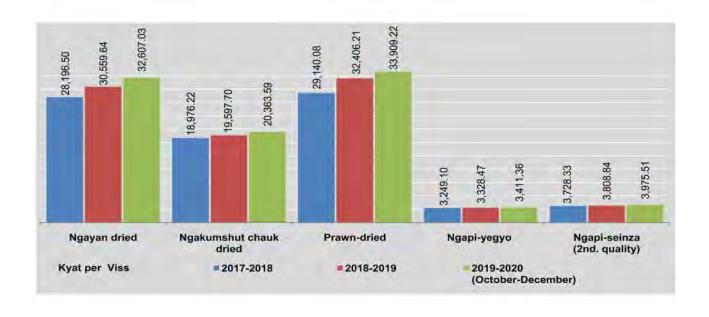

# CHAPTER 2 PRODUCTION

### **PRODUCTION** ANALYSIS

Production statistics represent the volume of production of selected manufacturing commodities, electric power generation, precious minerals and pearls, non-metallic minerals and production of meat, fish, milk and egg.

In 2018-2019, electric power generation and sales increased, while the average price of electricity increased compared to the previous year. Production increased for most types of jade, pearls and liquefied petroleum gas. Whereas production rose for all types of meat and fish, as well as for the production of eggs.

#### PRODUCTION BY THE STATE-OWNED ECONOMIC ENTERPRISES

The level of production in 2018-2019 was similar to 2017-2018 for most commodities produced by state-owned economic enterprises.

Table 2.1 indicates the production of the selected commodities by state economic enterprises between December 2018 and December 2019, the production of solids increased by 44.86%, the production of liquefied petroleum gas increased by 30.31% and the production of fertilizer (urea) increased by 16.82%. The production of biological products decreased by 74.24%, the production of cotton yarn decreased by 15.75% and the production of natural gas total decreased by 12.96%.

#### PRODUCTION BY THE PRIVATE ENTERPRISES

Table 2.2 indicates the production of the selected commodities by private enterprises between December 2018 and December 2019, the production of beer increased by 8.95%,the production of cigarettes decreased by 16.85% and the production of salt (crude+fine) decreased by 7.56%.

#### PRODUCTION OF ELECTRIC POWER

Table 2.3 presents electric power generation and sales in Myanmar. In December 2019, the installed capacity was 6,037 megawatts. Generation decreased by 2.61% between December 2018 and December 2019. The total volume of electricity sales decreased by 2.84% over the same period. Industrial electricity sales increased by 33.87%, general electricity sales increased by 23.40% and bulk electricity sales increased by 3.59%. In contrast, others electricity sales decreased by 48.70%.

The price of 1 kwh (unit sold) was 72.13 kyats in December 2018, and it has increased by 81.56% to 130.96 kyats in December 2019. In December 2018, the share of generation that was not sold (unit loss) was 15.93% and it was 16.13% in December 2019.

Table 2.4 presents electric power generation by type of energy. Between December 2018 and December 2019, gas generation increased by 19.63%, diesel generation increased by 17.23% and thermal electricity generation increased by 12.19%. Hydropower decreased over this period by 25.14%. It remains the primary source of electricity in Myanmar: producing 48.05% of the total in December 2018 and 36.93% in December 2019.