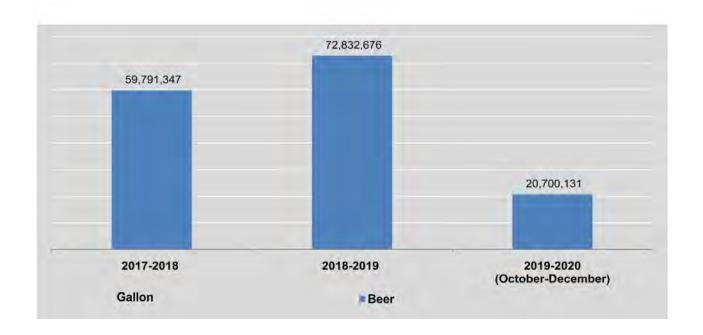

| 5                      |
| August                          | 5,183,616        |     | 832,240                      | 5                      |
| September                       | 5,329,067        |     | 670,770                      | 7                      |
| October                         | 5,583,551        |     | 64,415                       | 4                      |
| November                        | 6,910,060        |     | 543,420                      | 2                      |
| December                        | 8,206,520        |     | 592,080                      | 60                     |

Since 2015-2016, production of vest is halted for privatization.

(Cont'd)

Since 2009-2010, production data for Beer and Cigarettes are included in the private sector.



|                                 | 2772           |                     | Salt               |                |
|---------------------------------|----------------|---------------------|--------------------|----------------|
| FY                              | Sugar<br>(ton) | Crude Salt<br>(ton) | Fine Salt<br>(ton) | Total<br>(ton) |
| 2017-2018                       | 3,149          | 189,146             | 215,056            | 404,202        |
| 2018-2019                       | 4,177          | 213,319             | 207,324            | 420,643        |
| 2019-2020<br>(October-December) | 19             | 2                   | 48,238             | 48,238         |
| 2018                            |                |                     |                    |                |
| Decem