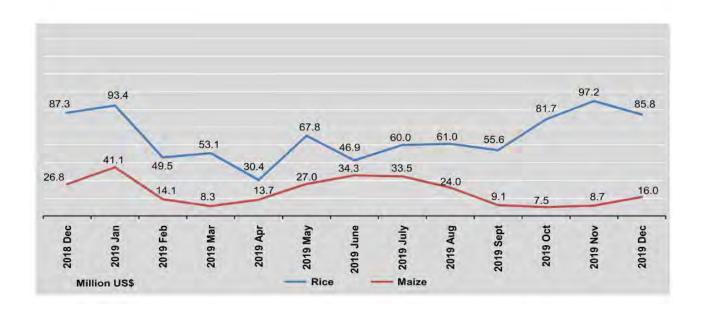

Sources:

Customs Department.
Department of Electric Power Planning.
Myanmar Petroleum Product Enterprise.
Myanmar National Airlines.
Myanmar Airways Internatio

| FY                              | Total    |     |          | Rice |         | Mai         | ze    |
|---------------------------------|----------|-----|----------|------|---------|-------------|-------|
|                                 | Value    |     | Quantity |      | Value   | Quantity    | Value |
| 2017-2018                       | 16,446.7 |     | 3,090.0  |      | 1,051.1 | 1,333.9     | 284.5 |
| 2018-2019                       | 17,060.4 | (r) | 2,356.1  | (r)  | 709.6   | 1,527.9 (r) | 277.2 |
| 2019-2020<br>(October-December) | 4,762.1  |     | 923.3    |      | 264.7   | 188.6       | 32.2  |
| 2018                            |          |     |          |      |         |             |       |
| December                        | 1,235.0  | (r) | 280.4    |      | 87.3    | 133.7       | 26.8  |
| 2019                            |          |     | 100      |      |         | 1.0         |       |
| January                         | 1,589.5  | (r) | 307.5    |      | 93.4    | 205.9       | 41.1  |
| February                        | 1,368.9  | (r) | 161.8    |      | 49.5    | 72.9        | 14.1  |
| March                           | 1,622.8  | (r) | 181.2    |      | 53.1    | 47.8        | 8.3   |
| April                           | 1,483.3  | (r) | 102.6    |      | 30.4    | 77.7        | 13.7  |
| May                             | 1,508.3  | (r) | 234.4    |      | 67.8    | 157.1       | 27.0  |
| June                            | 1,370.9  | (r) | 164.5    |      | 46.9    | 205.0       | 34.3  |
| July                            | 1,535.7  | (r) | 208.3    |      | 60.0    | 204.3       | 33.5  |
| August                          | 1,446.2  | (r) | 203.6    |      | 61.0    | 150.6       | 24.0  |
| September                       | 1,422.7  | (r) | 188.6    | (r)  | 55.6    | 57.9        | 9.1   |
| October                         | 1,531.2  |     | 281.4    |      | 81.7    | 47.0        | 7.5   |
| November                        | 1,799.1  |     | 340.3    |      | 97.2    | 54.8        | 8.7   |
| December                        | 1,431.8  |     | 301.6    |      | 85.8    | 86.8        | 16.0  |