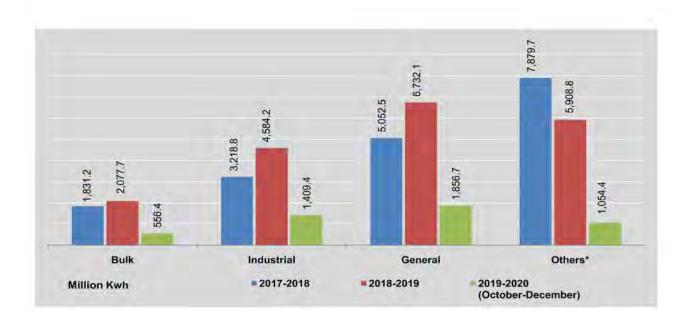

01,930.          |
| September                       | 5,835                   | 1,912.49      | 587.4   | 463.7       | 184.0     | 412.5       | 1,647.6  | 209,591.          |
| October                         | 5,957                   | 2,115.67      | 578.8   | 419.0       | 170.1     | 443.3       | 1,611.2  | 207,807.          |
| November                        | 5,957                   | 1,927.27      | 670.9   | 548.1       | 219.1     | 319.5       | 1,757.6  | 211,762.          |
| December                        | 6,037                   | 1,798.21      | 607.0   | 442.3       | 167.2     | 291.6       | 1,508.1  | 197,507.          |

<sup>\*</sup> Since August 2012, volume of sale by private companies are included under 'Others'.

Source: Ministry of Electricity and Energy.



| FY                              | Thermal  | Diesel | Hydro     | Gas      | Total     |
|---------------------------------|----------|--------|-----------|----------|-----------|
| 2017-2018                       | 1,386.91 | 73.58  | 11,993.31 | 7,690.09 | 21,143.88 |
| 2018-2019                       | 2,169.70 | 104.75 | 11,224.37 | 9,294.98 | 22,793.80 |
| 2019-2020<br>(October-December) | 565.77   | 23.85  | 2,481.17  | 2,692.36 | 5,841.15  |
| 2018 (p)                        |          |        |           |          |           |
| December                        | 178.48   | 6.79   | 887.11    | 773.99   | 1,846.37  |
| 2019                            |          |        |           |          | 100       |
| January                         | 200.10   | 7.05   | 828.56    | 76