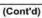

#### TRADE BY MAJOR TRADING COUNTRY

China is, by far, the main destination for Myanmar exports: with 29.7% of total exports in 2018-2019 and 37.2% in 2017-2018. In 2018-2019, the next four largest destinations after China wereThailand (19.2%), Japan(8.3%), United States(4.3%) and India (4.0%).

China is Myanmar's largest trading partner for imports: imports from China represented 35.0% of total Myanmar imports in 2018-2019 and 31.6% in 2017-2018. In 2018-2019 the next four main origins of imports were Singapore (17.5%), Thailand (12.1%), Indonesia (5.0%) and Malaysia (4.5%). In the previous year, the main partners for imports after China were Singapore (18.9%), Thailand (13.2%), India (5.0%) and Indonesia (4.9%).