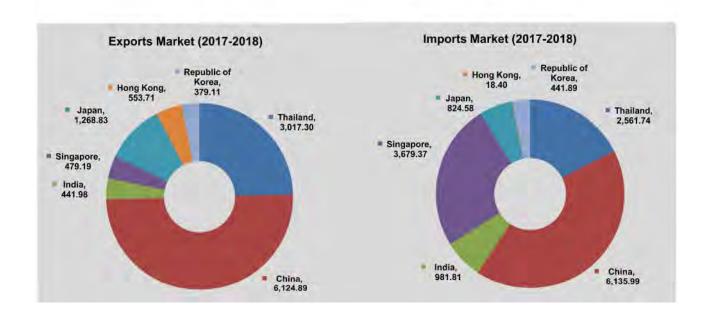

#### TRADE BY MAJOR TRADING COUNTRY

China is, by far, the main destination for Myanmar exports: with 29.7% of total exports in 2018-2019 and 37.2% in 2017-2018. In 2018-2019, the next four largest destinations after China wereThailand (19.2%), Japan(8.3%), United States(4.3%) and India (4.0%).

China is Myanmar's largest trading partner for imports: imports from China represented 35.0% of total Myanmar imports in 2018-2019 and 31.6% in 2017-2018. In 2018-2019 the next four main origins of imports were Singapore (17.5%), Thailand (12.1%), Indonesia (5.0%) and Malaysia (4.5%). In the previous year, the main partners for imports after China were Singapore (18.9%), Thailand (13.2%), India (5.0%) and Indonesia (4.9%).

<sup>\*\*</sup> All imports include draw-back items

| EV                              | Thail        | and          | Ch           | ina          | Mal     | aysia      | In      | ıdia      |
|---------------------------------|--------------|--------------|--------------|--------------|---------|------------|---------|-----------|
| FY                              | Exports      | Imports      | Exports      | Imports      | Exports | Imports    | Exports | Imports   |
| 2017-2018                       | 3,017.30     | 2,561.74     | 6,124.89     | 6,135.99 (r) | 247.41  | 908.63 (r) | 441.98  | 981.81    |
| 2018-2019                       | 3,277.58 (r) | 2,187.60 (r) | 5,063.54 (r) | 6,329.97 (r) | 194.77  | 805.99     | 682.78  | 761.31 (r |
| 2019-2020<br>(October-December) | 766.42       | 543.88       | 1,693.91     | 1,632.22     | 58.42   | 306.76     | 151.56  | 180.36    |
| 2018                            |              |              |              |              |         |            |         |           |
| December                        | 220.53 (r)   | 162.11 (r)   | 349.67 (r)   | 502.30 (r)   | 10.74   | 58.57      | 67.82   | 69.98 (r  |
| 2019                            |              |              |              |              |         |            | -       | 7         |
| January                         | 244.31 (r)   | 173.38 (r)   | 613.38 (r)   | 611.83 (r)   | 14.25   | 47.12      | 70.37   | 77.37 (r  |
| February                        | 260.78 (r)   | 156.76 (r)   | 436.77 (r)   | 447.78 (r)   | 17.76   | 39.78      | 29.76   | 64.91 (r  |
| March                           | 289.65 (r)   | 185.47 (r)   | 497.91 (r)   | 438.76 (r)   | 18.28   | 61.71      | 38.24   | 63.94 (r  |
| April                           | 293.29 (r)   | 155.49 (r)   | 638.41 (r)   | 530.26 (r)   | 12.61   | 92.93      | 33.75   | 61.98 (r  |
| May                             | 312.18 (r)   | 292.36 (r)   | 466.66 (r)   | 617.65 (r)   | 21.96   | 88.52      | 48.28   | 54.91 (r  |
| June                            | 277.18 (r)   | 179.32 (r)   | 388.85 (r)   | 536.77 (r)   | 15.97   | 84.04      | 31.23   | 49.38 (r  |
| July                            | 302.48 (r)   | 165.94 (r)   | 341.50 (r)   | 575.54 (г)   | 15.68   | 90.97      | 68.47   | 43.71 (r  |
| August                          | 241.31 (r)   | 163.95 (r)   | 304.84 (r)   | 518.41 (r)   | 8.79    | 53.30      | 79.65   | 55.54 (r  |
| September                       | 269.33       | 175.81 (r)   | 364.23 (r)   | 537.65 (r)   | 14.52   | 79.56      | 83.93   | 49.80 (r  |
| October                         | 296.60       | 177.44       | 457.71       | 550.24       | 21.20   | 70.76      | 51.22   | 58.66     |
| November                        | 265.71       | 176.99       | 785.70       | 551.76       | 17.89   | 110.32     | 54.17   | 55.21     |
| December                        | 204.11       | 189.45       | 450.50       | 530.22       | 19.33   | 125.68     | 46.17   | 66.49     |

| ev.                             | Sing       | apore        | Japa         | n       | Republic | of Korea   | Ger     | many       |
|---------------------------------|------------|--------------|--------------|---------|----------|------------|---------|------------|
| FY                              | Exports    | Imports      | Exports      | Imports | Exports  | Imports    | Exports | Imports    |
| 2017-2018                       | 479.19     | 3,679.37     | 1,268.83     | 824.58  | 379.11   | 441.89     | 471.65  | 188.40 (r) |
| 2018-2019                       | 343.60 (r) | 3,162.35 (r) | 1,415.71 (r) | 480.57  | 523.02   | 453.37 (г) | 624.68  | 196.86     |
| 2019-2020<br>(October-December) | 55.36      | 1,062.33     | 349.43       | 140.09  | 128.84   | 110.12     | 147.76  | 54.56      |
| 2018                            |            |              |              |         |          |            |         |            |
| December                        | 15.95 (r)  | 266.77 (r)   | 111.15 (r)   | 40.10   | 48.29    | 41.02 (r)  | 49.71   | 11.85      |
| 2019                            |            |              |              |         | -        |            | -       |            |
| January                         | 17.36 (r)  | 271.22 (r)   | 134.39 (r)   | 38.08   | 43.32    | 39.31 (r)  | 51.08   | 17.18      |
| February                        | 24.24 (r)  | 263.63 (r)   | 141.50 (r)   | 64.32   | 68.28    | 35.93      | 46.36   | 15.83      |
| March                           | 143.24 (r) | 279.40 (r)   | 116.50 (r)   | 28.12   | 41.91    | 30.18      | 35.72   | 10.98      |
| April                           | 17.78 (r)  | 268.34 (r)   | 78.55 (r)    | 46.69   | 29.77    | 39.14      | 32.58   | 15.95      |
| May                             | 19.51 (r)  | 301.03 (r)   | 95.78 (r)    | 29.37   | 38.99    | 42.73      | 47.24   | 19.45      |
| June                            | 13.80 (r)  | 260.67 (r)   | 89.40 (r)    | 34.94   | 36.59    | 33.21      | 63.74   | 23.61      |
| July                            | 14.58 (r)  | 254.52 (r)   | 122.74 (r)   | 26.49   | 43.49    | 44.16      | 85.50   | 17.77      |
| August                          | 16.96 (r)  | 207.98 (r)   | 152.74 (r)   | 35.62   | 48.57    | 36.59      | 78.64   | 17.45      |
| September                       | 14.53 (r)  | 222.58 (r)   | 154.50 (r)   | 57.78   | 50.88    | 39.21 (r)  | 53,11   | 17.32      |
| October                         | 17.54      | 235.55       | 120.28       | 44.33   | 37.75    | 33.21      | 38.65   | 18.94      |
| November                        | 20.07      | 273.95       | 104.01       | 49.32   | 56.21    | 40.89      | 49.74   | 13.13      |
| December                        | 17.75      | 552.83       | 125.14       | 46.44   | 34.88    | 36.02      | 59.37   | 22.49      |

| EV.                             | Hong Kong  |         |     | Indonesia |            | Unit    | ted S | States  | United K | ingdom  |
|---------------------------------|------------|---------|-----|-----------|------------|---------|-------|---------|----------|---------|
| FY                              | Exports    | Imports |     | Exports   | Imports    | Exports |       | Imports | Exports  | Imports |
| 2017-2018                       | 553.71     | 18.40   | (r) | 128.59    | 958.48     | 433.86  |       | 287.95  | 394.47   | 60.32   |
| 2018-2019                       | 214.95 (r) | 17.44   | (r) | 138.02    | 905.50 (r) | 737.60  | (r)   | 327.56  | 508.84   | 61.48   |
| 2019-2020<br>(October-December) | 144.10     | 2.02    |     | 44.29     | 243.28     | 220.37  |       | 101.17  | 119.16   | 15.09   |
| 2018                            |            |         |     |           |            |         |       |         |          |         |
| December                        | 11.10      | 1.50    | (r) | 7.18      | 79.76      | 52.55   | (r)   | 24.24   | 28.41    | 12.72   |
| 2019                            |            |         |     |           |            |         |       |         |          |         |
| January                         | 8.73 (r)   | 1.77    | (r) | 8.46      | 71.40      | 55.16   | (r)   | 29.18   | 42.70    | 6.65    |
| February                        | 9.38 (r)   | 1.93    | (r) | 14.10     | 72.40      | 59.32   | (r)   | 22.39   | 39.44    | 4.60    |
| March                           | 59.42 (r)  | 2.96    | (r) | 19.37     | 80.00      | 56.05   | (r)   | 26.43   | 33.08    | 2.81    |
| April                           | 44.71 (r)  | 1.39    | (r) | 6.67      | 71.77      | 74.23   | (r)   | 28.40   | 29.11    | 5.24    |
| Мау                             | 28.62 (r)  | 1.23    | (r) | 10.43     | 77.08      | 76.55   | (r)   | 33.07   | 50.21    | 4.18    |
| June                            | 8.26 (r)   | 0.86    | (r) | 12.97     | 64.69 (r)  | 60.77   | (r)   | 26.80   | 43.99    | 4.88    |
| July                            | 9.11 (r)   | 0.81    | (r) | 16.62     | 72.53      | 72.75   | (r)   | 26.06   | 62.55    | 5.56    |
| August                          | 10.34 (r)  | 1.15    | (r) | 15.94     | 74.05      | 84.84   | (r)   | 26.98   | 64.95    | 3.67    |
| September                       | 8.53 (r)   | 0.70    | (r) | 11.17     | 79.25 (r)  | 75.09   | (r)   | 24.39   | 50.67    | 4.13    |
| October                         | 96.69      | 0.73    |     | 15.02     | 84.14      | 62.16   | -     | 30.12   | 43.10    | 4.24    |
| November                        | 37.01      | 0.62    |     | 18.48     | 71.24      | 72.19   |       | 38.91   | 36.94    | 5.92    |
| December                        | 10.40      | 0.67    |     | 10.79     | 87.90      | 86.02   |       | 32.14   | 39.12    | 4.93    |