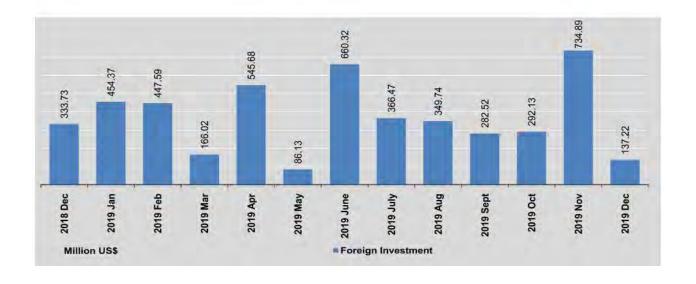

| 10040                      | 12-14-1                               |      |        | 15  | 32.40 *  | 100  | 1-         |  |



|                                         | Hor                        | ng Kong               |                            | India                 |                            | Japan                 |                            | Republic of<br>Korea  | A                          | ustralia              |
|-----------------------------------------|----------------------------|-----------------------|----------------------------|-----------------------|----------------------------|-----------------------|----------------------------|-----------------------|----------------------------|-----------------------|
| FY                                      | No. of<br>Enter-<br>prises | Foreign<br>Investment |
| 2017-2018                               | 18                         | 127.62