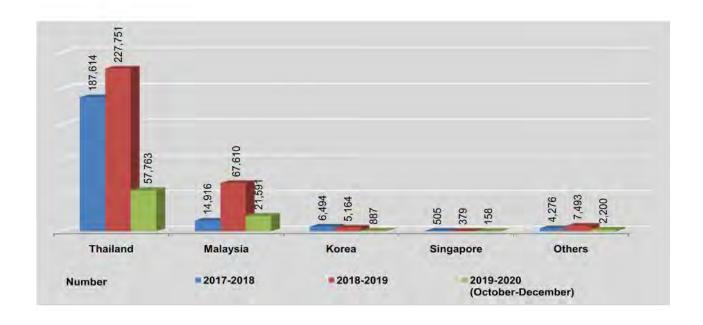

| 24,583              | 7,866    | 392   | 23             | 761   | 10    | 29  | 141    | $= \Re$ |
| September                       | 36,902                       | 26,173              | 9,145    | 653   | 31             | 646   | +     | 101 | 153    |         |
| October                         | 27,186                       | 19,667              | 6,679    | 121   | 21             | 659   | 5     | 18  | 16     | 19      |
| November                        | 30,841                       | 21,405              | 8,440    | 230   | 61             | 591   | 7     | 24  | 83     | 8       |
| December                        | 24,572                       | 16,691              | 6,472    | 536   | 76             | 619   | 14    | 1   | 163    |         |

Source: Department of Labour.



| Oloto and Business   | Local Employment |         |        |  |  |  |  |
|----------------------|------------------|---------|--------|--|--|--|--|
| States and Regions - | Government       | Private | Total  |  |  |  |  |
| Kachin State         | 28               | 541     | 569    |  |  |  |  |
| Kayah State          | 17               | 58      | 75     |  |  |  |  |
| Kayin State          | 28               | 650     | 678    |  |  |  |  |
| Chin State           | 31               | 1       | 32     |  |  |  |  |
| Sagaing Region       | 250              | 357     | 607    |  |  |  |  |
| Taninthayi Region    | 29               | 253     | 282    |  |  |  |  |
| Bago Region          | 112              | 2,986   | 3,098  |  |  |  |  |
| Magway Region        | 71               | 615