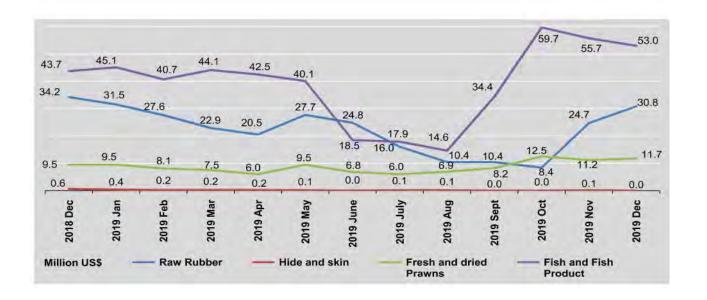

| FY                              | R        | aw ru | bber  |     | Hide an  | nd skin | Fre   | sh an<br>Prav | d dried<br>vns |     | Fish and Fish<br>Product |       |
|---------------------------------|----------|-------|-------|-----|----------|---------|-------|---------------|----------------|-----|--------------------------|-------|
|                                 | Quantity |       | Value |     | Quantity | Value   | Quant | ity           | Value          |     | Quantity                 | Value |
| 2017-2018                       | 161.9    |       | 196.4 |     | 13.4     | 8.2     | 42.3  |               | 89.8           |     | 466.0                    | 440.4 |
| 2018-2019                       | 206.6    | (r)   | 263.7 | (r) | 5.0      | 2.7     | 25.7  | (r)           | 100.5          | (r) | 475.7                    | 443.3 |
| 2019-2020<br>(October-December) | 52.0     |       | 63.9  |     | 0.2      | 0.1     | 8.0   |               | 35.4           |     | 159.6                    | 168.4 |
| 2018                            |          |       |       |     |          |         |       |               |                |     |                          |       |
| December                        | 28.1     | (r)   | 34.2  | (r) | 1.1      | 0.6     | 2.0   | (r)           | 9.5            | (r) | 46.3                     | 43.7  |
| 2019                            |          | ,     |       |     |          |         |       |               |                |     |                          |       |
| January                         | 25.4     | (r)   | 31.5  | (r) | 0.7      | 0.4     | 2.4   | (r)           | 9.5            | (r) | 49.1                     | 45.1  |
| February                        | 22.1     | (r)   | 27.6  | (r) | 0.5      | 0.2     | 1.8   | (r)           | 8.1            | (r) | 44.5                     | 40.7  |
| March                           | 18.3     |       | 22.9  |     | 0.3      | 0.2     | 1.9   | (r)           | 7.5            | (r) | 51.1                     | 44.1  |
| April                           | 15.7     |       | 20.5  |     | 0.5      | 0.2     | 1.6   | (r)           | 6.0            | (r) | 50.9                     | 42.5  |
| May                             | 21.3     | (r)   | 27.7  | (r) | 0.3      | 0.1     | 2.6   | (r)           | 9.5            | (r) | 42.3                     | 40.1  |
| June                            | 18.6     |       | 24.8  |     | #        | #       | 1.6   | (r)           | 6.8            | (r) | 33.2                     | 18.5  |
| July                            | 11.8     |       | 16.0  |     | 0.2      | 0.1     | 1.3   | (r)           | 6.0            | (r) | 13.9                     | 17.9  |
| August                          | 7.6      |       | 10.4  |     | 0.1      | 0.1     | 1.3   | (r)           | 6.9            |     | 11.3                     | 14.6  |
| September                       | 7.7      |       | 10.4  |     | 0.1      | #       | 1.7   |               | 8.2            | (r) | 30.1                     | 34.4  |
| October                         | 6.6      |       | 8.4   |     | 0.1      | #       | 3.2   |               | 12.5           |     | 54.6                     | 59.7  |
| November                        | 20.3     |       | 24.7  |     | 0.1      | 0.1     | 2.3   |               | 11.2           |     | 52.2                     | 55.7  |
| December                        | 25.1     | 1     | 30.8  |     |          | 4.5     | 2.5   |               | 11.7           |     | 52.8                     | 53.0  |