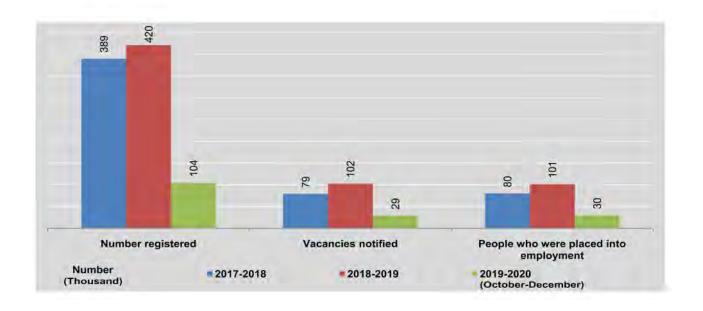

|
| October                         | 30,971                 | 9,481                 | 9,830                                                 | 10,021                                 | 413,728                                                       |  |  |  |
| November                        | 32,224                 | 8,835                 | 8,881                                                 | 8,898                                  | 415,738                                                       |  |  |  |
| December                        | 40,867                 | 10,836                | 11,453                                                | 10,816                                 | 419,307                                                       |  |  |  |

Source: Department of Labour.



| FY                              | Total<br>Overseas<br>Workers | Overseas employment |          |       |                |       |       |     |        |         |
|---------------------------------|------------------------------|---------------------|----------|-------|----------------|-------|-------|-----|--------|---------|
|                                 |                              | Thai                | Malaysia | Korea | Singa-<br>pore | Japan | Qatar | UAE | Jordan | Macau   |
| 2017-2018                       | 213,805                      | 187,614             | 14,916   | 6,494 | 505            | 3,677 | 94    | 183 | 313    | 9       |
| 2018-2019                       | 308,397                      | 227,751             | 67,610   | 5,164 | 379            | 6,049 | 1