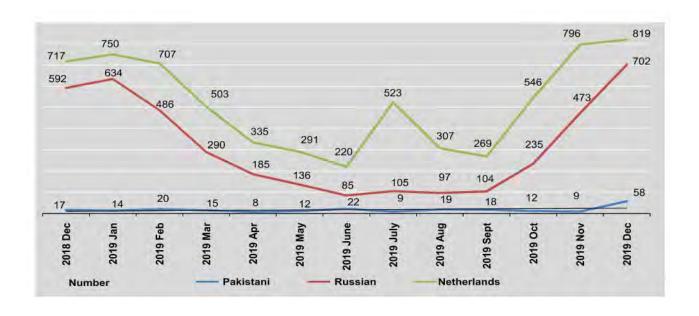

| 10   | 2      | 79    | 57     | 176   | 115    | -     |        |
| June                            | 17   | 5      | 42    | 43     | 124   | 96     | - 6   |        |
| July                            | 7    | 2      | 70    | 35     | 255   | 268    |       | 1.     |
| August                          | 15   | 4      | 54    | 43     | 172   | 135    |       |        |
| September                       | 12   | 6      | 61    | 43     | 155   | 114    |       |        |
| October                         | 10   | 2      | 127   | 108    | 284   | 262    | 1-1   | 1 - 3  |
| November                        | 7    | 2      | 226   | 247    | 435   | 361    |       |        |
| December                        | 28   | 30     | 310   | 392    | 475   | 344    | 2.0   |        |



|                                 | Tha  | ai     | Taiwa  | nese   | Othe   | rs *   |
|---------------------------------|------|--------|--------|--------|--------|--------|
| FY                              | Male | Female | Male   | Female | Male   | Female |
| 2017-2018                       | 500  | 447    | 11,735 | 8,277  | 27,221 | 26,074 |
| 2018-2019                       | 581  | 499    | 13,751 | 10,572 | 28,511 | 27,308 |
| 2019-2020<br>(October-December) | 89   | 141    | 4,174  | 3,563  | 11,190 | 11,610 |
| 2018                            |      |        |        |        |        |        |
| December                        | 42   | 49     | 1,371  | 1,087  | 3,278  | 3,152  |
| 2019                            |      |        |        |        |        |        |
| Janu