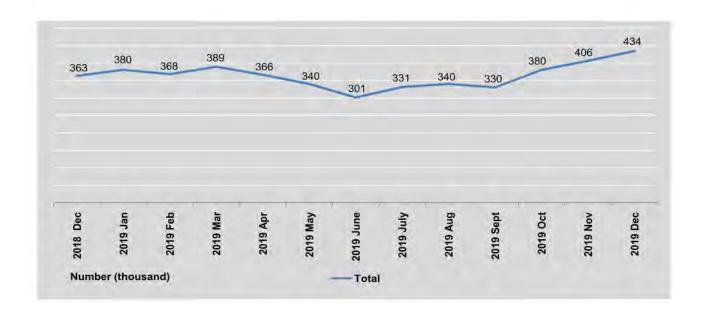

#### TREASURY BONDS

For 2018-2019 fiscal year, total value of outstanding of five years government treasury bond decreased 56.14% compared to the previous year. At the time of auction in October 2019 the coupon rate was 9.75% per annum and the volume of Government treasury bond was 334,500 million kyats for 5 years 15 days maturity.