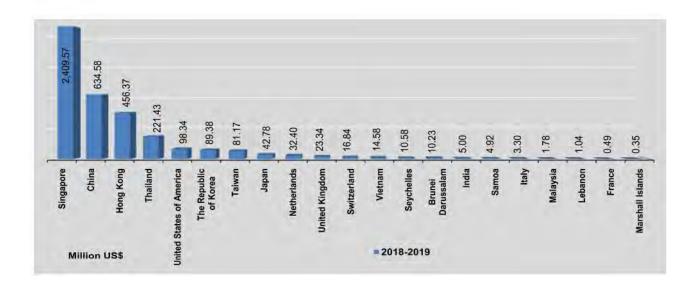

#### TRADE BY MAJOR TRADING COUNTRY

China is, by far, the main destination for Myanmar exports: with 29.7% of total exports in 2018-2019 and 37.2% in 2017-2018. In 2018-2019, the next four largest destinations after China wereThailand (19.2%), Japan(8.3%), United States(4.3%) and India (4.0%).

China is Myanmar's largest trading partner for imports: imports from China represented 35.0% of total Myanmar imports in 2018-2019 and 31.6% in 2017-2018. In 2018-2019 the next four main origins of imports were Singapore (17.5%), Thailand (12.1%), Indonesia (5.0%) and Malaysia (4.5%). In the previous year, the main partners for imports after China were Singapore (18.9%), Thailand (13.2%), India (5.0%) and Indonesia (4.9%).