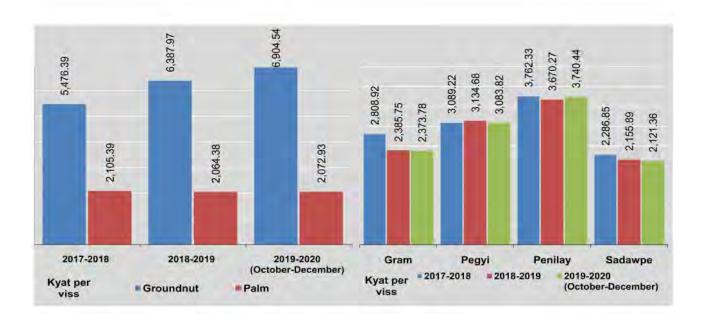

# CHAPTER 2 PRODUCTION

### **PRODUCTION** ANALYSIS

Production statistics represent the volume of production of selected manufacturing commodities, electric power generation, precious minerals and pearls, non-metallic minerals and production of meat, fish, milk and egg.

In 2018-2019, electric power generation and sales increased, while the average price of electricity increased compared to the previous year. Production increased for most types of jade, pearls and liquefied petroleum gas. Whereas production rose for all types of meat and fish, as well as for the production of eggs.

#### PRODUCTION BY THE STATE-OWNED ECONOMIC ENTERPRISES

The level of production in 2018-2019 was similar to 2017-2018 for most commodities produced by state-owned economic enterprises.

Table 2.1 indicates the production of the selected commodities by state economic enterprises between December 2018 and December 2019, the production of solids increased by 44.86%, the production of liquefied petroleum gas increased by 30.31% and the production of fertilizer (urea) increased by 16.82%. The production of biological products decreased by 74.24%, the production of cotton yarn decreased by 15.75% and the production of natural gas total decreased by 12.96%.

#### PRODUCTION BY THE PRIVATE ENTERPRISES

Table 2.2 indicates the production of the selected commodities by private enterprises between December 2018 and December 2019, the production of beer increased by 8.95%,the production of cigarettes decreased by 16.85% and the production of salt (crude+fine) decreased by 7.56%.

#### PRODUCTION OF ELECTRIC POWER

Table 2.3 presents electric power generation and sales in Myanmar. In December 2019, the installed capacity was 6,037 megawatts. Generation decreased by 2.61% between December 2018 and December 2019. The total volume of electricity sales decreased by 2.84% over the same period. Industrial electricity sales increased by 33.87%, general electricity sales increased by 23.40% and bulk electricity sales increased by 3.59%. In contrast, others electricity sales decreased by 48.70%.

The price of 1 kwh (unit sold) was 72.13 kyats in December 2018, and it has increased by 81.56% to 130.96 kyats in December 2019. In December 2018, the share of generation that was not sold (unit loss) was 15.93% and it was 16.13% in December 2019.

Table 2.4 presents electric power generation by type of energy. Between December 2018 and December 2019, gas generation increased by 19.63%, diesel generation increased by 17.23% and thermal electricity generation increased by 12.19%. Hydropower decreased over this period by 25.14%. It remains the primary source of electricity in Myanmar: producing 48.05% of the total in December 2018 and 36.93% in December 2019.