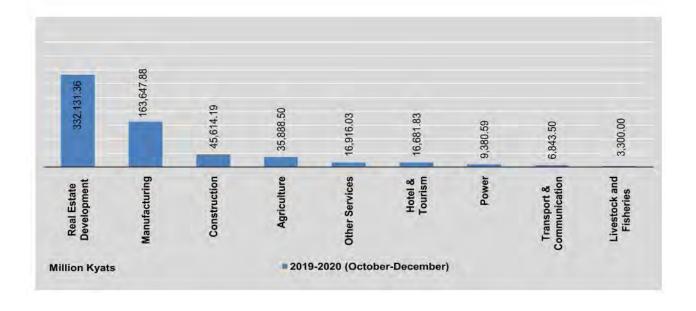

#### CONSUMER PRICE INDEX AND RATE OF INFLATION

Consumer Price Index (CPI) measures the average change in the retail prices of goods and services purchased and consumed by households. In Myanmar, the Central Statistical Organization produces the CPI and the rate of inflation monthly, with data collection from 82 townships across all states and regions.