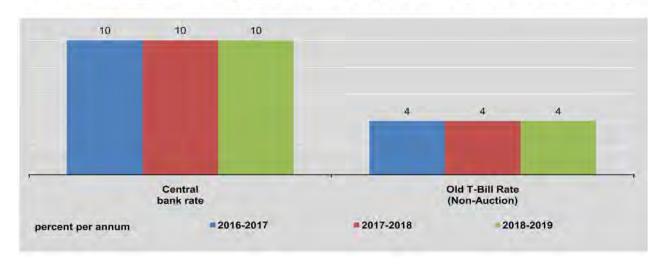

| 9.04<br>9.01  | 9.50<br>9.40     |
| September | 10.00                | 4.00                         | 1              | 25.9.2019                | 8.24            | 9.11          | 9.50             |
| October   | 10.00                | 4.00                         |                | 2,10,2019<br>23,10,2019  | 8.21<br>8.14    | 9.15<br>9.05  | 9.50<br>9.43     |

Notes: 1. The rate of Treasury Bonds is reflected by Auction Market and it is effective from October, 2016.

- 2. The rate of Tresury Bills is reflected by auction Market and it is effective from January, 2015.
- The rate of Treasury Bills is changed from the Auction Market Rate derived from the single price system to the Auction Market Average Rate derived from the Multiple price system which is effective from 5th June, 2015.



4.FINANCE 79

|           | 1.31                             | asury Bo<br>Ion-Aucti              |                                   | Т