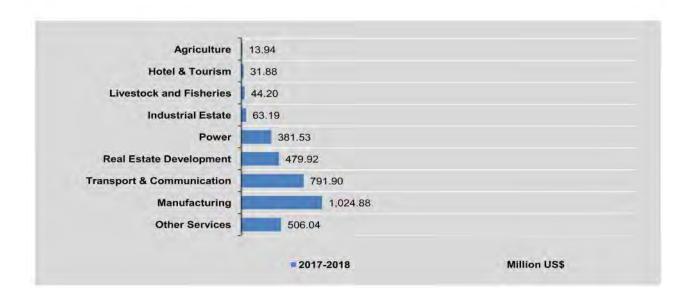

|                       |  |
| October                         | 9                          | 292.13 *              | - 3                        | 1,2                   | - 2                        | ÷                     |                            | -                     |  |
| November                        | 30                         | 734.89 *              |                            | >=                    | 2                          | 6.59                  |                            |                       |  |
| December                        | 33                         | 137.22 *              |                            |                       |                            | -                     | 140                        |                       |  |



|                                         | Oil                        | and Gas               | Manu                       | ufacturing            | 100000                     | nsport &<br>nunication | Indust                     | trial Estate          |
|-----------------------------------------|----------------------------|-----------------------|----------------------------|-----------------------|----------------------------|------------------------|----------------------------|-----------------------|
| FY                                      | No. of<br>Enter-<br>prises | Foreign<br>Investment | No. of<br>Enter-<br>prises | Foreign<br>Investment | No. of<br>Enter-<br>prises | Foreign<br>Investment  | No. of<br>Enter-<br>prises | Foreign<br>Investment |
| 2017-2018