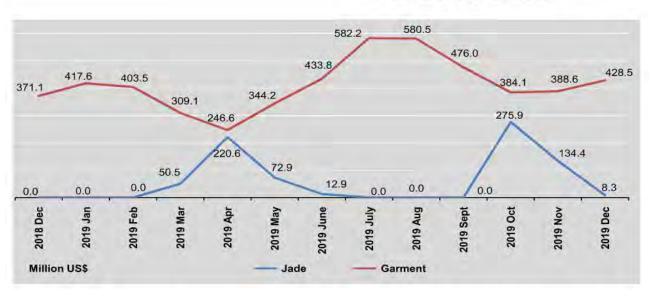

|                                 | Jade  | Sug      | ar    | Garme                     | Others  |            |
|---------------------------------|-------|----------|-------|---------------------------|---------|------------|
| FY                              | Value | Quantity | Value | Quantity<br>(thou.number) | Value   | Value      |
| 2017-2018                       | 971.8 | 241.7    | 154.3 | 618,891.1                 | 3,553.7 | 4,085.9    |
| 2018-2019                       | 356.9 | 73.1     | 43.4  | 875,791.4                 | 4,880.0 | 3,688.8 (r |
| 2019-2020<br>(October-December) | 418.6 | 42.9     | 25.2  | 211,451.6                 | 1,201.2 | 919.3      |
| 2018                            | - 7   |          |       |                           |         |            |
| December                        | à     | 38.9     | 20.9  | 63,576.6                  | 371.1   | 285.8 (r   |
| 2019                            |       |          |       |                           |         |            |
| January                         |       | 10.4     | 6.7   | 77,122.6                  | 417.6   | 364.1 (r)  |
| February                        | J.    | 10.5     | 6.8   | 74,101.5                  | 403.5   | 293.8 (r   |
| March                           | 50.5  | 3.4      | 2.2   | 65,118.6                  | 309.1   | 524.6 (r)  |
| April                           | 220.6 | 0.5      | 0.4   | 51,005.5                  | 246.6   | 353.3 (r   |
| May                             | 72.9  | 1.5      | 1.0   | 62,645.7                  | 344.2   | 335.9 (r   |
| June                            | 12.9  | 1.0      | 0.8   | 83,656.5                  | 433.8   | 227.2 (r   |
| July                            |       | 2.2      | 1.6   | 104,008.8                 | 582.2   | 252.8 (r)  |
| August                          |       | 0.2      | 0.1   | 104,797.1                 | 580.5   | 233.6 (r   |
| September                       | -     | 4.0      | 2.5   | 76,912.0                  | 476.0   | 241.1 (r)  |
| October                         | 275.9 | 3.8      | 2.2   | 66,265.9                  | 384.1   | 252.0 (r   |
| November                        | 134.4 | 20.5     | 12.2  | 69,239.6                  | 388.6   | 333.5      |
| December                        | 8.3   | 18.6     | 10.8  | 75,946.1                  | 428.5   | 333.8      |