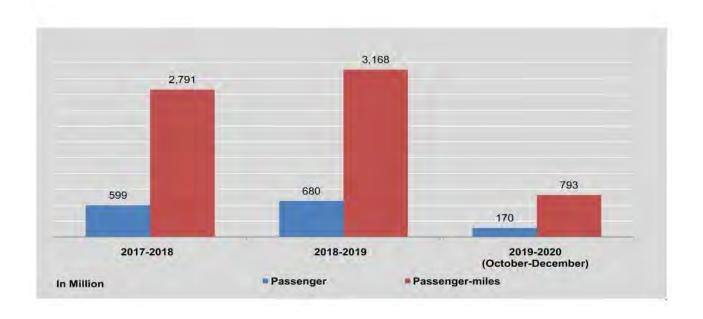

| 4,614                                      | 16,557                        | 11,479.60                        |
| October                         | 56,979                  | 265,601                       | 4,485                                      | 16,840                        | 11,747.67                        |
| November                        | 54,461                  | 253,867                       | 4,354                                      | 15,994                        | 11,101.20                        |
| December                        | 58,665                  | 273,460                       | 4,434                                      | 16,836                        | 12,835.85                        |

Source: Yangon Region Transport Authority.



|                                 |                         | manaday en                    | y Private Transport (E                     |                               |                                  |
|---------------------------------|-------------------------|-------------------------------|--------------------------------------------|-------------------------------|----------------------------------|
| FY                              | Passenger<br>(Thousand) | Passenger-miles<br>(Thousand) | Number of buses<br>in operation<br>per day | Number of<br>trips<br>per day | Gross<br>Earnings<br>(K million) |
| 2017-2018                       | 12,506                  | 62,534                        | 303                                        | 911                           | 856.42