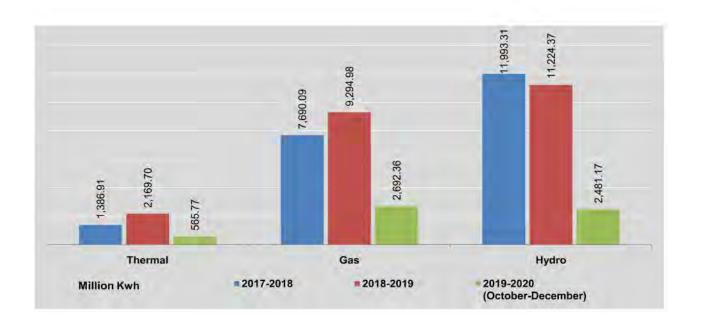

| 851.98   | 2,001.94  |
| May                             | 180.06   | 14.04  | 876.76    | 917.36   | 1,988.22  |
| June                            | 194.84   | 13.92  | 799.17    | 889.11   | 1,897.04  |
| July                            | 186.15   | 8.08   | 848.80    | 890.52   | 1,933.58  |
| August                          | 189.40   | 6.78   | 975.40    | 755.27   | 1,926.8   |
| September                       | 179,56   | 7.23   | 967.77    | 757.93   | 1,912.4   |
| October                         | 170.78   | 8.05   | 997.99    | 860.85   | 2,115.67  |
| November                        | 194.76   | 7.84   | 819.10    | 905.57   | 1,927.2   |
| December                        | 200.23   | 7.96   | 664.08    | 925.94   | 1,798.2   |

Source: Ministry of Electricity and Energy.



| FY                              |         | Jade<br>(000) Kg |        |           | Gems<br>(Carat) | -         | Pearls** (Momme) |
|---------------------------------|---------|------------------|--------|-----------|-----------------|-----------|------------------|
|                                 | Private | Joint            | Total  | Private   | Joint           | Total     | (MOIIIIIe)       |
| 2017-2018                       | 20,062  | 7,075            | 27,137 | 7,198,930 | 148,671         | 7,347,601 | 438,298.45       |
| 2018-2019                       | 31,737  | 3,406            | 35,143 | 1,825,088 | 27,150          | 1,852,238 | 568,320.27       |
| 2019-2020<br>(October-December) | 5,455   | 73               | 5,528  | 31,500    | 9               | 31,500    | 104,253