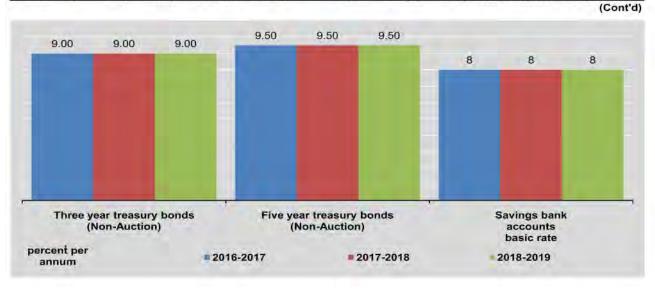

| 8.00-10.00    | 8.00-10.00     |



|           | Savings    | bank accounts                                 | Lendir                                          | ng rates                                             | Private                | e sector               |
|-----------|------------|-----------------------------------------------|-------------------------------------------------|------------------------------------------------------|------------------------|------------------------|
| End of FY | Basic rate | Savings<br>certificates<br>(12 year maturity) | Maximum Bank<br>Lending Rate<br>(Secured Loans) | Maximum Bank<br>Lending Rate<br>(Unsecured<br>Loans) | Agriculture to farmers | Small persona<br>loans |
| 2016-2017 | 8.00-10.00 | 9.00                                          | 13.00