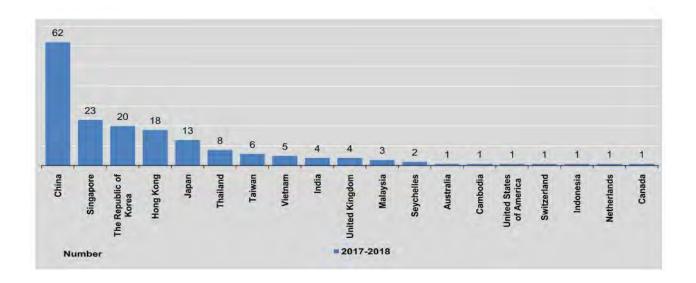

#### TRADE BY MAJOR TRADING COUNTRY

China is, by far, the main destination for Myanmar exports: with 29.7% of total exports in 2018-2019 and 37.2% in 2017-2018. In 2018-2019, the next four largest destinations after China wereThailand (19.2%), Japan(8.3%), United States(4.3%) and India (4.0%).

China is Myanmar's largest trading partner for imports: imports from China represented 35.0% of total Myanmar imports in 2018-2019 and 31.6% in 2017-2018. In 2018-2019 the next four main origins of imports were Singapore (17.5%), Thailand (12.1%), Indonesia (5.0%) and Malaysia (4.5%). In the previous year, the main partners for imports after China were Singapore (18.9%), Thailand (13.2%), India (5.0%) and Indonesia (4.9%).