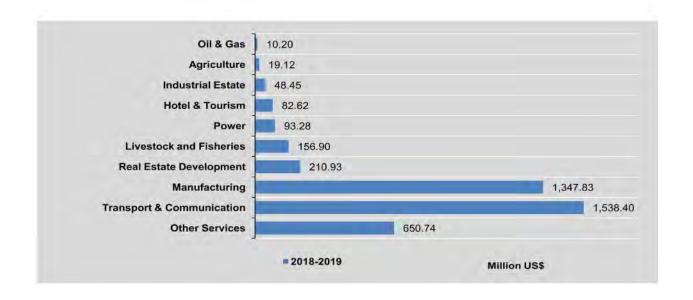

| 14                    |
| October                                 | -                          | - 3                   | 6                          | 10.98                 |                            |                        | - 12                       |                       |
| November                                | -                          | 4                     | 23                         | 74.44 *               | 1                          | 0.40                   |                            | ,                     |
| December                                | - 8                        |                       | 30                         | 73.47 *               | -                          |                        |                            | le:                   |



|                                         | Hotel a                    | nd Tourism            |                            | I Estate              | P                          | ower                  | Other Services             |                       |  |
|-----------------------------------------|----------------------------|-----------------------|----------------------------|-----------------------|----------------------------|-----------------------|----------------------------|-----------------------|--|
| FY                                      | No. of<br>Enter-<br>prises | Foreign<br>Investment |  |
| 2017-2018                               | 4                          | 31.88                 | 5                          | 479.92 *              | 5                          | 3