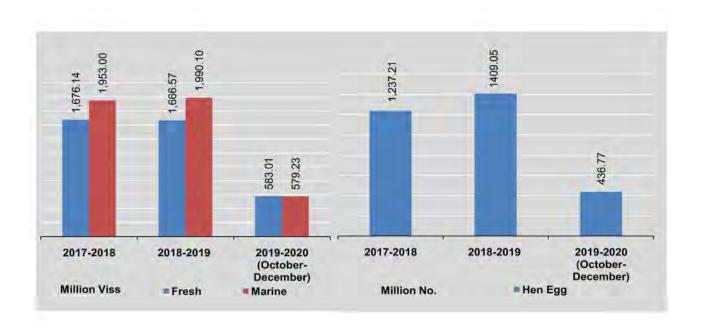

| FY Fertilizers                  |       | rs  | Scientific instrument |    | Base meta<br>and<br>manufactur | 5   | Non-electric<br>machinery and<br>transport<br>equipment |   | Electric<br>machinery a<br>apparatus |     | Paper,<br>paperboard and<br>manufactures |     |  |
|---------------------------------|-------|-----|-----------------------|----|--------------------------------|-----|---------------------------------------------------------|---|--------------------------------------|-----|------------------------------------------|-----|--|
| 2017-2018                       | 354.3 |     | 271.9                 |    | 1,763.6                        |     | 3,782.3                                                 | 1 | 1,510.3                              |     | 295.1                                    |     |  |
| 2018-2019                       | 423.8 | (r) | 178.5 (r              | -) | 1,636.7                        | (r) | 2,890.4 (r                                              | ) | 1,513.7                              | (r) | 331.7                                    | (r) |  |
| 2019-2020<br>(October-December) | 86.6  |     | 50.9                  |    | 438.6                          |     | 1,055.1                                                 |   | 381.8                                |     | 80.9                                     |     |  |
| 2018                            |       |     |                       |    |                                |     |                                                         |   |                                      |     |                                          |     |  |
| December                        | 30.5  |     | 10.3                  | I  | 141.7                          | (r) | 200.2 (r                                                | ) | 134.9                                | (r) | 24.8                                     | (r) |  |
| 2019                            |       |     |                       | Ü  |                                |     |                                                         | Ú |                                      |     |                                          |     |  |
| January                         | 30.2  |     | 13.9                  | T  | 145.5                          | (r) | 214.2 (r                                                |   | 135.1                                | (r) | 28.7                                     | (r) |  |
| February                        | 34.8  |     | 13.1                  | T  | 119.1                          | (r) | 273.8 (r                                                | ) | 108.7                                | (r) | 26.9                                     | (r) |  |
| March                           | 41.2  |     | 13.0                  |    | 136.8                          | (r) | 178.6 (r                                                | ) | 99.1                                 | (r) | 30.3                                     | (r) |  |
| April                           | 30.0  | (r) | 12.9                  | Ī  | 135.8                          | (r) | 191.7 (r                                                | ) | 102.9                                | (r) | 28.3                                     |     |  |
| Мау                             | 54.2  |     | 12.4                  |    | 163.0                          | (r) | 373.1 (r                                                |   | 112.5                                | (r) | 31.2                                     |     |  |
| June                            | 41.0  | (r) | 16.2                  | Ī  | 128.1                          | (r) | 266.8 (r                                                | ) | 130.0                                | (r) | 24.3                                     |     |  |
| July                            | 38.2  |     | 18.4                  | ı  | 152.0                          |     | 243.8 (r                                                | ) | 135.4                                | (r) | 26.8                                     |     |  |
| August                          | 26.4  |     | 26.4                  | Т  | 137.0                          | (r) | 212.9 (r                                                | ) | 143.1                                | (r) | 27.0                                     |     |  |
| September                       | 31.0  |     | 19.7                  | I  | 122.6                          |     | 249.4 (r                                                | ) | 152.8                                | (r) | 26.0                                     | (r) |  |
| October                         | 27.6  |     | 16.8                  | I  | 149.3                          |     | 271.1                                                   | T | 155.3                                |     | 25.7                                     |     |  |
| November                        | 24.7  |     | 14.2                  |    | 153.8                          |     | 241.1                                                   | ۱ | 119.5                                |     | 29.7                                     |     |  |
| December                        | 34.3  |     | 19.9                  | T  | 135.5                          |     | 542.9                                                   |   | 107.0                                |     | 25.5                                     |     |  |

1. FOREIGN TRADE 35

| FY                              | Rubber<br>Manufactur |     | Crude<br>Oil | Coal a | 100 | Refined<br>Mineral ( | 2.4 | Wheat<br>Flour |     | Tobacco a<br>Tobacco<br>Manufactu |     | Cotton<br>Fabric |     |
|---------------------------------|----------------------|-----|--------------|--------|-----|----------------------|-----|----------------|-----|-----------------------------------|-----|------------------|-----|
| 2017-2018                       | 157.9                |     | #            | 191.1  |     | 3,887.6              |     | 13.9           |     | 61.4                              |     | 102.4            |     |
| 2018-2019                       | 161.3                | (r) | #            | 211.0  | (r) | 3,459.7              | (r) | 26.2           | (r) | 70.3                              | (r) | 120.6            | (r) |
| 2019-2020<br>(October-December) | 38.4                 |     | #            | 40.4   |     | 965.9                |     | 3.6            |     | 17.0                              |     | 32.1             |     |
| 2018                            |                      |     |              |        |     |                      |     |                |     |                                   |     |                  |     |
| December                        | 13.7                 | (r) | The so       | 12.6   | (r) | 311.1                | (r) | 2.4            |     | 6.6                               |     | 10.3             |     |
| 2019                            |                      |     |              |        |     |                      |     |                |     |                                   | - 0 |                  |     |
| January                         | 16.1                 | (r) | -            | 18.6   | (r) | 286.3                | (r) | 3.6            |     | 7.4                               |     | 11.1             |     |
| February                        | 10.7                 | (r) | 19.          | 24.4   | (r) | 262.2                | (r) | 1.8            | (r) | 4.8                               |     | 8.4              |     |
| March                           | 13.9                 | (r) | -            | 32.0   | (r) | 278.0                | (r) | 2.2            | (r) | 5.8                               |     | 7.8              |     |
| April                           | 12.7                 | (r) | - 8.         | 24.6   | (r) | 314.5                | (r) | 1.6            |     | 6.1                               |     | 10.4             |     |
| May                             | 16.3                 | (r) | #            | 18.2   | (r) | 334.5                | (r) | 1,7            |     | 4.4                               |     | 8.7              |     |
| June                            | 13.6                 | (r) |              | 13.2   | (r) | 293.6                | (r) | 2.8            |     | 5.7                               |     | 9.1              |     |
| July                            | 14.3                 | (r) | -            | 17.1   | (r) | 298.5                | (r) | 2.1            |     | 6.3                               | (r) | 7.7              |     |
| August                          | 13.1                 | (r) | - 12         | 10.6   | (r) | 217.3                | (r) | 2.5            |     | 5.9                               | (r) | 11.3             |     |
| September                       | 12.9                 | (r) | 4            | 12.7   | (r) | 252.9                | (r) | 1.4            |     | 4.4                               |     | 9.4              |     |
| October                         | 11.7                 |     | 4            | 9.7    |     | 256.8                |     | 0.8            |     | 5.9                               |     | 10.1             |     |
| November                        | 13.4                 |     | -            | 8.1    |     | 342.3                |     | 1.3            |     | 4.8                               |     | 12.2             |     |
| December                        | 13.3                 |     |              | 22.6   |     | 366.8                |     | 1.5            |     | 6.3                               |     | 9.8              |     |

| 18.6<br>16.1 | 24.4<br>10.7                                   | 32.0<br>13.9                                                      | 24.6<br>12.7                                                                         | 18.2<br>16.3                                                                                     | 13.6<br>13.2                                                       | 17.1<br>14.3                                                                     | 13.1                                                                                                                                           | 12.9<br>12.7                                                                                                  | 11.7<br>10.1                                                                                                                | 13.4<br>12.2                                                                                                                                                                                                                                                          | 22.6                                                                                                                                                    |
|--------------|------------------------------------------------|-------------------------------------------------------------------|--------------------------------------------------------------------------------------|--------------------------------------------------------------------------------------------------|--------------------------------------------------------------------|----------------------------------------------------------------------------------|------------------------------------------------------------------------------------------------------------------------------------------------|---------------------------------------------------------------------------------------------------------------|-----------------------------------------------------------------------------------------------------------------------------|-----------------------------------------------------------------------------------------------------------------------------------------------------------------------------------------------------------------------------------------------------------------------|---------------------------------------------------------------------------------------------------------------------------------------------------------|
| 1            | ,                                              | 20                                                                |                                                                                      | 1                                                                                                | -                                                                  |                                                                                  | -                                                                                                                                              | 44                                                                                                            | ,                                                                                                                           | ,                                                                                                                                                                                                                                                                     | 9.8                                                                                                                                                     |
|              | 3.5                                            | 2019 M                                                            |                                                                                      |                                                                                                  |                                                                    |                                                                                  |                                                                                                                                                |                                                                                                               | 2.0                                                                                                                         |                                                                                                                                                                                                                                                                       | 2019 Dec                                                                                                                                                |
| 286.3        | 262.2                                          | 278.0                                                             | 314.5                                                                                | 334.5                                                                                            | 293.6                                                              | 298.5                                                                            | 217.3                                                                                                                                          | 252.9                                                                                                         | 256.8                                                                                                                       | 342.3                                                                                                                                                                                                                                                                 | 366.8                                                                                                                                                   |
| 019 Jan      | 019 Feb                                        | 2019 Mar                                                          | 2019 Apr                                                                             | 2019 May                                                                                         | 2019 June                                                          | 2019 July                                                                        | 2019 Aug                                                                                                                                       | 2019 Sept                                                                                                     | 2019 Oct                                                                                                                    | 2019 Nov                                                                                                                                                                                                                                                              | 2019 Dec                                                                                                                                                |
|              | 16.1<br>11.1<br>uer 600<br>Million US<br>286.3 | 16.1 10.7<br>11.1 8.4<br>Q0 00 00 00 00 00 00 00 00 00 00 00 00 0 | 18.6 24.4 16.1 10.7 13.9 11.1 8.4 7.8  FF 9 4 60 60 60 60 60 60 60 60 60 60 60 60 60 | 18.6 24.4 24.6 16.1 10.7 13.9 12.7 11.1 8.4 7.8 10.4  FF 9 4 8 8 8 8 8 8 8 8 8 8 8 8 8 8 8 8 8 8 | 18.6 24.4 24.6 18.2 16.1 10.7 13.9 12.7 16.3 11.1 8.4 7.8 10.4 8.7 | 18.6 24.4 24.6 18.2 13.6 16.1 10.7 13.9 12.7 16.3 13.2 11.1 8.4 7.8 10.4 8.7 9.1 | 18.6 24.4 24.6 18.2 13.6 17.1 16.1 10.7 13.9 12.7 16.3 13.2 14.3 11.1 8.4 7.8 10.4 8.7 9.1 7.7    WE GO TO | 18.6 24.4 24.6 18.2 13.6 17.1 13.1 16.1 10.7 13.9 12.7 16.3 13.2 14.3 11.3 11.1 8.4 7.8 10.4 8.7 9.1 7.7 10.6 | 18.6 24.4 24.6 18.2 13.6 17.1 13.1 12.9 16.1 10.7 13.9 12.7 16.3 13.2 14.3 11.3 12.7 11.1 8.4 7.8 10.4 8.7 9.1 7.7 10.6 9.4 | 18.6 24.4 24.6 18.2 13.6 17.1 13.1 12.9 11.7 16.1 10.7 13.9 12.7 16.3 13.2 14.3 11.3 12.7 10.1 11.1 8.4 7.8 10.4 8.7 9.1 7.7 10.6 9.4 9.7 11.1 8.4 7.8 10.4 8.7 9.1 7.7 10.6 9.4 9.7 11.1 8.4 7.8 10.4 8.7 9.1 7.7 10.6 9.4 9.7 10.1 10.1 10.1 10.1 10.1 10.1 10.1 10 | 18.6 24.4 24.6 18.2 13.6 17.1 13.1 12.9 11.7 13.4 16.1 10.7 13.9 12.7 16.3 13.2 14.3 11.3 12.7 10.1 12.2 11.1 8.4 7.8 10.4 8.7 9.1 7.7 10.6 9.4 9.7 8.1 |