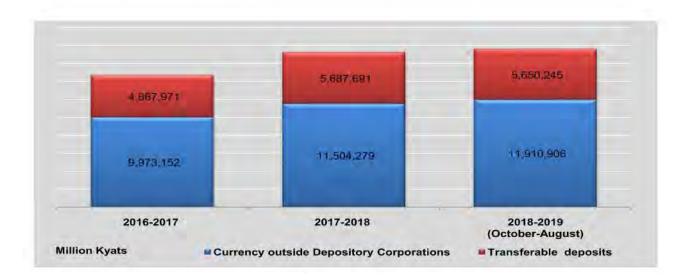

July                          | 11,830,384                            | 1,386,967               | 3,170,913        | 887,577          | 17,275,841 | 0.94                                      |
| August                        | 11,910,906                            | 1,399,065               | 3,176,314        | 1,074,866        | 17,561,151 | 1.65                                      |

Notes: 1. M<sub>1</sub>: Money Supply covers Currency outside Depository
Corporations + Demand Deposits (Transferable Deposits).

Source: Central Bank of Myanmar.

Currency outside depository corporations is the currency liabilities of the depository corporations including central bank and is defined as the currency in circulation (CIC) less the other depository corporations' holdings of national currency.



|                               |            | Sav                     | rings Depo       | sits             | Savings<br>Certificates | 1                       | ime Depo         | sits             | Other D                 | Other Deposits   |  |
|-------------------------------|------------|-------------------------|------------------|------------------|-------------------------|-------------------------|------------------|------------------|-------------------------|------------------|--|
| FY                            | Total      | State<br>Owned<br>Banks | Private<br>Banks | Foreign<br>Banks | State<br>Owned<br>Banks | State<br>Owned<br>Banks | Private<br>Banks | Foreign<br>Banks | State<br>Owned<br>Banks | Private<br>Banks |  |
| 2016-2017                     | 31,296,721 | 4,01