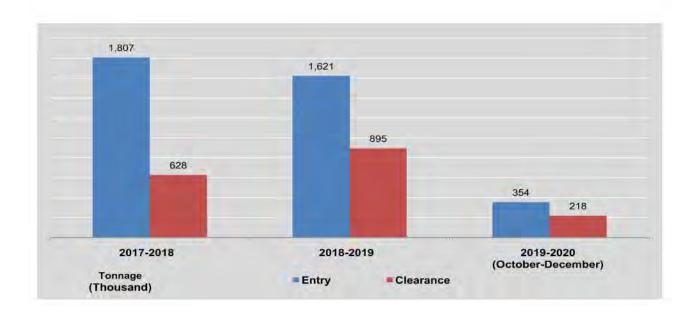

| 146     | 110                   |
| June                            | 124     | 152                   | 117     | 24                    |
| July                            | 121     | 131                   | 110     | 47                    |
| August                          | 80      | 58                    | 123     | 106                   |
| September                       | 160     | 141                   | 142     | 94                    |
| October                         | 145     | 119                   | 142     | 112                   |
| November                        | 125     | 114                   | 128     | 68                    |
| December                        | 134     | 121                   | 136     | 38                    |

Source: Customs Department.



| FY                              | Total     | by Air    | by Sea  | by Land   |
|---------------------------------|-----------|-----------|---------|-----------|
| 2017-2018                       | 3,443,957 | 1,316,616 | 356,204 | 1,771,137 |
| 2018-2019                       | 4,172,714 | 1,667,623 | 343,317 | 2,161,774 |
| 2019-2020<br>(October-December) | 1,219,831 | 536,317   | 78,184  | 605,330   |
| 2018                            |           |           |         |           |
| December                        | 363,154   | 149,705   | 36,175  | 177,274   |
| 2019                            |           |           |         |           |
| January                         | 380,172   | 150,229   | 27,019  | 202,924   |
| February                        | 367,733   | 161,930   |