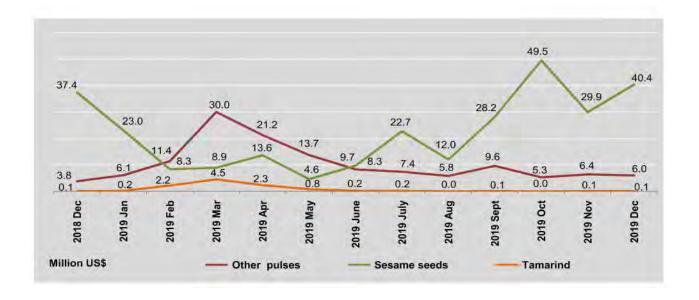

| FY                              | Other pu  | ilses     | Sesame s  | eeds      | Oni      | on    | Tama     | rind  |
|---------------------------------|-----------|-----------|-----------|-----------|----------|-------|----------|-------|
| FY                              | Quantity  | Value     | Quantity  | Value     | Quantity | Value | Quantity | Value |
| 2017-2018                       | 130.3     | 80.8      | 103.6     | 129.9     | 39.6     | 12.8  | 23.2     | 10.2  |
| 2018-2019                       | 212.2 (r) | 123.9 (r) | 126.0 (r) | 212.7 (r) | 88.0     | 20.3  | 34.7     | 10.8  |
| 2019-2020<br>(October-December) | 32.6      | 17.7      | 69.2      | 119.8     | 21.0     | 11.6  | 0.3      | 0.2   |
| 2018                            |           |           |           |           |          |       |          |       |
| December                        | 6.7       | 3.8       | 22.1      | 37.4      | 0.6      | 0.2   | 0.3      | 0.1   |
| 2019                            |           |           |           |           |          |       |          |       |
| January                         | 11.6      | 6.1       | 13.6      | 23.0      | 2.3      | 0.5   | 0.4      | 0.2   |
| February                        | 18.8      | 11.4      | 4.5       | 8.3       | 6.9      | 1.2   | 7.4      | 2.2   |
| March                           | 51.1      | 30.0      | 4.9       | 8.9       | 10.7     | 1.8   | 14.2     | 4.5   |
| April                           | 35.3      | 21.2      | 7.7       | 13.6      | 13.2     | 2.4   | 7.6      | 2.3   |
| May                             | 22.2      | 13.7      | 2.6       | 4.6       | 11.8     | 2.2   | 2.5      | 0.8   |
| June                            | 13.0      | 8.3       | 5.5       | 9.7       | 12.1     | 3.1   | 0.7      | 0.2   |
| July                            | 12.4 (r)  | 7.4 (r)   | 12.7      | 22.7      | 6.4      | 2.0   | 0.4      | 0.2   |
| August                          | 10.1 (r)  | 5.8 (r)   | 6.8       | 12.0      | 7.2      | 1.9   | 0.1      | #     |
| September                       | 18.3 (r)  | 9.6 (r)   | 15.5 (r)  | 28.2 (r)  | 14.6     | 4.1   | 0.1      | 0.1   |
| October                         | 9.3       | 5.3       | 28.3      | 49.5      | 13.0     | 5.1   | 0.1      | #     |
| November                        | 11.4      | 6.4       | 17.1      | 29.9      | 4.4      | 3.1   | #        | 0.1   |
| December                        | 11.9      | 6.0       | 23.8      | 40.4      | 3.6      | 3.4   | 0.2      | 0.1   |