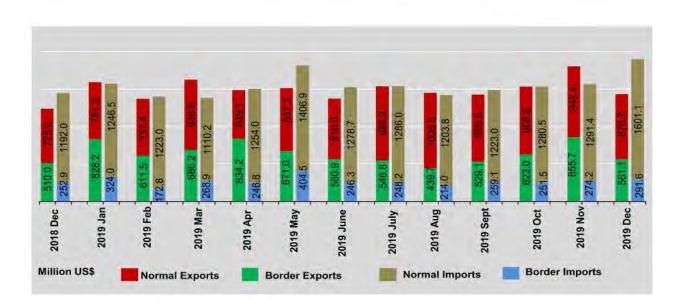

#### NORMAL AND BORDER TRADE

In 2018-2019, normal exports decreased by 6.5%, border exports increased by 21.9%, normal imports decreased by 8.5% and border imports increased by 1.1% compared to 2017-2018.

In 2017-2018, normal exports and normal imports increased by 23.4% and 2.9% respectively compared to 2016-2017. Border trade of imports and exports have also increased by 4.2% and 20.8%.

The share of normal exports in total exports decreased to 57.7% in 2018-2019, compared to 64.0% in 2017-2018. The share of normal imports in total imports was 83.0% in 2018-2019, a slight decrease compared to its share of 84.4% in 2017-2018.

| m.                              |              |          | Exports * |         |              | Imports ** |             | Trade       |
|---------------------------------|--------------|----------|-----------|---------|--------------|------------|-------------|-------------|
| FY                              | Total Trade  | Total    | Normal    | Border  | Total        | Normal     | Border      | Balance     |
| 2017-2018                       | 35,894.1 (r) | 16,446.7 | 10,525.7  | 5,921.0 | 19,447.4 (r) | 16,413.4   | 3,034.0 (r) | -3,000.7 (r |
| 2018-2019 (r)                   | 35,147.0     | 17,060.4 | 9,841.2   | 7,219.2 | 18,086.6     | 15,019.2   | 3,067.4     | -1,026.2    |
| 2019-2020<br>(October-December) | 9,752.4      | 4,762.1  | 2,722.3   | 2,039.8 | 4,990.3      | 4,173.0    | 817.3       | -228.2      |
| 2018                            |              |          |           |         |              |            |             |             |
| December (r)                    | 2,679.9      | 1,235.0  | 725.0     | 510.0   | 1,444.9      | 1,192.0    | 252.9       | -209.9      |
| 2019                            |              |          |           |         |              |            |             |             |
| January (r)                     | 3,160.0      | 1,589.5  | 761.3     | 828.2   | 1,570.5      | 1,246.5    | 324.0       | 19.0        |
| February (r)                    | 2,764.7      | 1,368.9  | 757.4     | 611.5   | 1,395.8      | 1,223.0    | 172.8       | -26.9       |
| March (r)                       | 3,001.9      | 1,622.8  | 936.6     | 686.2   | 1,379.1      | 1,110.2    | 268.9       | 243.7       |
| April (r)                       | 2,984.1      | 1,483.3  | 649.1     | 834.2   | 1,500.8      | 1,254.0    | 246.8       | -17.5       |
| May (r)                         | 3,319.7      | 1,508.3  | 837.3     | 671.0   | 1,811.4      | 1,406.9    | 404.5       | -303.1      |
| June (r)                        | 2,895.9      | 1,370.9  | 810.0     | 560.9   | 1,525.0      | 1,278.7    | 246.3       | -154.1      |
| July (r)                        | 3,069.9      | 1,535.7  | 988.9     | 546.8   | 1,534.2      | 1,286.0    | 248.2       | 1.5         |
| August (r)                      | 2,864.0      | 1,446.2  | 1,006.5   | 439.7   | 1,417.8      | 1,203.8    | 214.0       | 28.4        |
| September (r)                   | 2,904.8      | 1,422.7  | 893.6     | 529.1   | 1,482.1      | 1,223.0    | 259.1       | -59.4       |
| October                         | 3,063.2      | 1,531.2  | 908.2     | 623.0   | 1,532.0      | 1,280.5    | 251.5       | -0.8        |
| November                        | 3,364.7      | 1,799.1  | 943.4     | 855.7   | 1,565.6      | 1,291.4    | 274.2       | 233.5       |
| December                        | 3,324.5      | 1,431.8  | 870.7     | 561.1   | 1,892.7      | 1,601.1    | 291.6       | -460.9      |