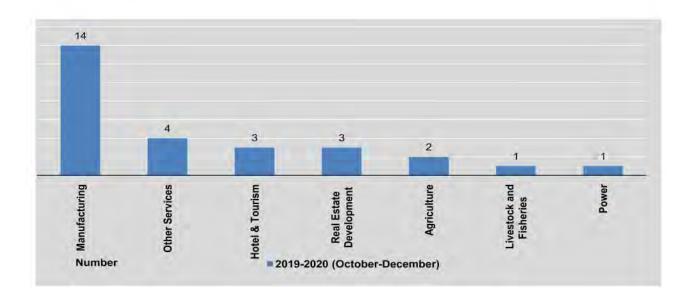

#### CONSUMER PRICE INDEX AND RATE OF INFLATION

Consumer Price Index (CPI) measures the average change in the retail prices of goods and services purchased and consumed by households. In Myanmar, the Central Statistical Organization produces the CPI and the rate of inflation monthly, with data collection from 82 townships across all states and regions.