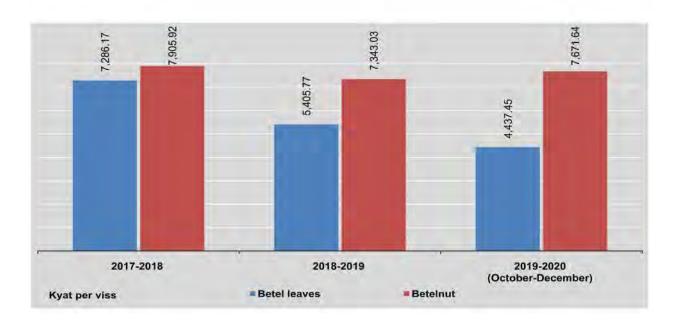

.49     | 7,383.61            | 2,020.10              | 1,396.22 | 6,759.01  |
| July                            | 4,535.13     | 7,393.44            | 2,087.64              | 1,391.81 | 6,785.51  |
| August                          | 4,571.03     | 7,436.07            | 2,106.56              | 1,386.34 | 6,806.71  |
| September                       | 3,876.92     | 7,547.54            | 2,138.89              | 1,370.59 | 6,873.80  |
| October                         | 4,087.69     | 7,670.49            | 2,144.27              | 1,359.24 | 6,907.07  |
| November                        | 4,132.31     | 7,654.10            | 2,138.72              | 1,351.05 | 6,965.72  |
| December                        | 5,092.35     | 7,690.32            | 2,176.88              | 1,336.35 | 7,072.32  |



|                                 |          | Fu       | el       |          | Miscellaneous             |                        |             |
|---------------------------------|----------|----------|----------|----------|---------------------------|------------------------|-------------|
| FY                              | Firewood | Charcoal | Petro    | Diesel   | Washing<br>Soap<br>(Each) | Body<br>Soap<br>(Each) | Tooth Paste |
| 2017-2018                       | 312.63   | 619.34   | 4,036.76 | 4,049.55 | 230,08                    | 450.45                 | 557.31      |
| 2018-2019                       | 337.73   | 662.83   | 4,112.80 | 4,506.46 | 239.08                    | 476.01                 | 633.60      |
| 2019-2020<br>(October-December) | 368.93   | 694.03   | 4,198