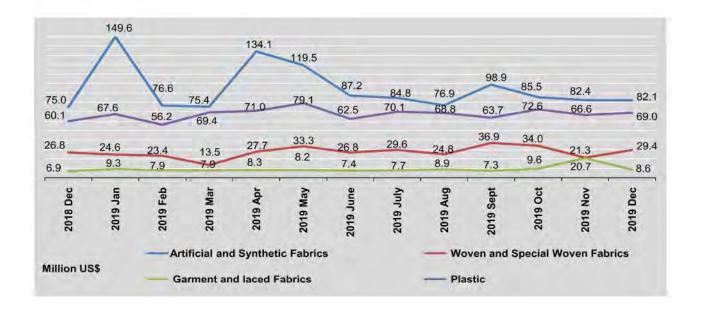

The two main import groups in 2018-2019 were intermediate goods and capital goods. The major products were non-electric machinery and transport equipment, base metals and manufactures, electric machinery and apparatus for capital goods, and refined mineral oil, and artificial and synthetic fabrics for intermediate goods.

The main commodities imported from China were non-electric machinery and transport equipment, base metals and manufactures, artificial and synthetic fabrics, electric machinery and apparatus, and woven and special woven fabrics. Major imports from Singapore were non-electric machinery and transport equipment, refined mineral oil, electric machinery and apparatus, plastic, and chemical elements and compounds.