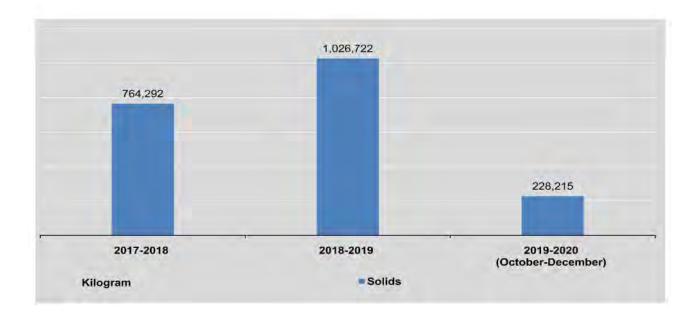

|                                                |
| October                          | 77,288         | 24,784              | 980                                             | 60                        | 1,740                                    | 11                                             |
| November                         | 49,696         | 33,781              | 3,292                                           | 15                        | 846                                      | 11                                             |
| December                         | 101,231        | 43,030              | 2,171                                           | 31                        | 1,253                                    | 17                                             |



|                                 | Crude Oil *           |                            | Natural Gas                |                     | Petroleum     |
|---------------------------------|-----------------------|----------------------------|----------------------------|---------------------|---------------|
| FY                              | (000) U.S.<br>Barrels | Pipeline Gas<br>(M.Cu.ft.) | As Compressed<br>(M.Cu.ft) | Total<br>(M.Cu.ft.) | coke<br>(M.T) |
| 2017-2018                       | 3,602                 | 633,325.75                 | 7,101.65                   | 640,427.40          | 11,205        |
| 2018-2019                       | 3,168                 | 643,536.87                 | 7,642.57                   | 651,179.45          | 11,186        |
| 2019-2020<br>(Oc