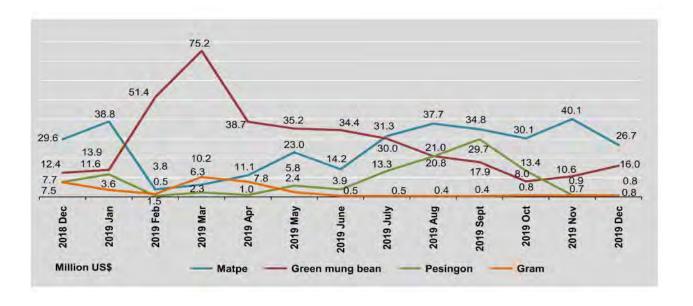

\* Include Broken Rice (Cont'd)

| EV                                  | Matp     | e        | Green mui | ng bean  | Pesing   | gon      | Gra      | m       |
|-------------------------------------|----------|----------|-----------|----------|----------|----------|----------|---------|
| FY                                  | Quantity | Value    | Quantity  | Value    | Quantity | Value    | Quantity | Value   |
| 2017-2018                           | 489.6    | 205.8    | 319.7     | 252.8    | 206.3    | 66.9     | 56.2     | 28.9    |
| 2018-2019 (r)                       | 688.4    | 326.6    | 476.5     | 346.8    | 181.7    | 101.0    | 77.0     | 38.1    |
| 2019-2020<br>(October-<br>December) | 144.0    | 96.9     | 42.4      | 34.6     | 26.5     | 15.1     | 4.7      | 2.3     |
| 2018                                |          |          |           |          |          |          |          | -       |
| December                            | 47.7     | 29.6     | 18.6      | 12.4     | 13.9     | 7.7      | 15.5     | 7.5     |
| 2019                                |          |          |           |          |          |          |          |         |
| January                             | 72.2     | 38.8     | 19.7      | 13.9     | 23.3     | 11.6     | 7.8      | 3.6     |
| February                            | 7.4      | 3.8      | 71.9      | 51.4     | 1.1      | 0.5      | 3.4      | 1.5     |
| March                               | 12.4     | 6.3      | 104.2     | 75.2     | 4.8      | 2.3      | 17.0     | 10.2    |
| April                               | 20.2     | 11.1     | 52.3      | 38.7     | 1.9      | 1.0      | 14.7     | 7.8     |
| May                                 | 38.2     | 23.0     | 47.1      | 35.2     | 11.0     | 5.8      | 4.9      | 2.4     |
| June                                | 22.4     | 14.2     | 46.7      | 34.4     | 6.7      | 3.9      | 1.2      | 0.5     |
| July                                | 75.8 (r) | 31.3 (r) | 41.0 (r)  | 30.0 (r) | 22.8 (r) | 13.3     | 1.9 (r)  | 0.5     |
| August                              | 90.6 (r) | 37.7     | 27.5 (r)  | 21.0 (r) | 33.3 (r) | 20.8 (r) | 1.8 (r)  | 0.4     |
| September                           | 86.5 (r) | 34.8     | 23.4 (r)  | 17.9 (r) | 50.5 (r) | 29.7 (r) | 1.4 (r)  | 0.4 (r) |
| October                             | 50.9     | 30.1     | 9.7       | 8.0      | 23.2     | 13.4     | 1.4      | 0.8     |
| November                            | 57.8     | 40.1     | 12.9      | 10.6     | 1.6      | 0.9      | 1.5      | 0.7     |
| December                            | 35.3     | 26.7     | 19.8      | 16.0     | 1.7      | 0.8      | 1.8      | 0.8     |