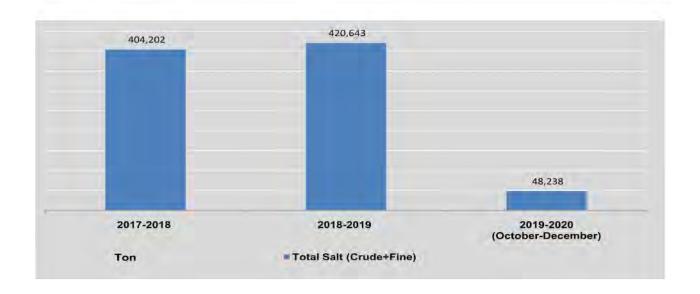

1,970             | 11,970         |
| September                       | 3              | (5)                 | 16,280             | 16,280         |
| October                         |                | ÷.                  | 14,773             | 14,773         |
| November                        | 25             | 2                   | 16,121             | 16,121         |
| December                        |                |                     | 17,344             | 17,344         |

Since January 2012, production data for sugar is included in the private sector.

Since 2009-2010, production data for Salt is included in the private sector.

Sources: No.(3) Heavy Industries Enterprise.
Department of Mines.
Myanma Economic Holdings Public Company
Limited.
Myanma Pharmaceutical Industries.



| E.,                             | Installed               | Generation    |         | Electricity | Sales (Mi | llion kwh ) |          | Value of<br>Sale  |
|---------------------------------|-------------------------|---------------|---------|-------------|-----------|-------------|----------|-------------------|
| FY                              | Capacity<br>(Megawatts) | (Million kwh) | General | Industrial  | Bulk      | Others*     | Total    | (Kyat<br>Million) |
| 2017-2018                       | 5,651                   | 21,143.88     | 5,052.5 | 3,218.8     | 1,831.2   | 7,879.7     | 17,982.2 | 1,280,544.        |
| 2018-2019                       | 5,835                   | 22,793.80     | 6,732.1 | 4,584.2     | 2,077.7   | 5,908.8     | 19,302.8 | 1,661,442.6       |
| 2