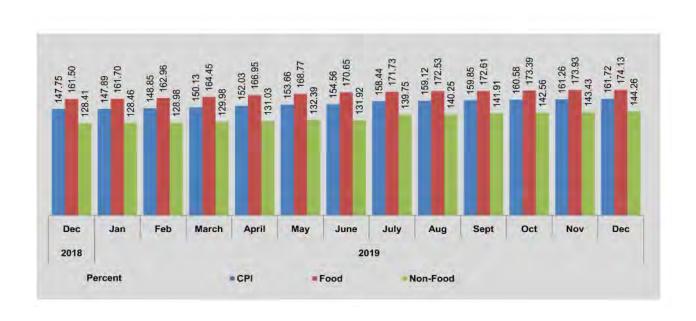

| Commodity                                              | Malaysia | Philippines | Singapore | Taiwan | Thailand | United<br>Arab<br>Emirates | United<br>States | Vietnam |
|--------------------------------------------------------|----------|-------------|-----------|--------|----------|----------------------------|------------------|---------|
| Milk, Condensed                                        | -        |             | -         | -      | 3        |                            | - 14             | -       |
| Edible vegetable<br>oil and other<br>hydrogenated oils | 3.86     | #           | 0.24      | ÷      | 0.96     | 7                          | -                | -       |
| Pharmaceutical products                                | 0.07     | 0.68        | 0.38      | 0.06   | 5.33     | l-v                        | 0.71             | 0.96    |
| Cement                                                 | 0.06     |             | -         | +      | 5.02     | -                          |                  | -       |
| Dyeing tanning<br>and colouring<br>materials           | 0.76     | #           | 0.40      | 0,08   | 1.26     | 0.05                       | 0.03             | 0.15    |
| Chemical elements and compounds                        | 1.02     | +           | 1.65      | 0.47   | 0.84     | 0.10                       | 0.17             | 0.25    |
| Fertilizers                                            | 4.75     | 14          | 9         |        | 1.86     | 4.52                       | #                | 0.50    |
| Scientific instrument                                  | 0.12     | #           | 0.02      | 0.21   | 0.43     | -                          | 0.87             | 0.75    |
| Base metals and<br>manufactures                        | 7.88     | 0.10        | 1.03      | 2.60   | 7.71     | 8.53                       | 0.09             | 6.87    |
| Non-electric machinery and transport equipment         | 2.74     | 0.05        | 275.27    | 0.36   | 40.54    | 0.02                       | 5.06             | 8.01    |
| Electric machinery and apparatus                       | 4.44     | 0.25        | 3.74      | 0.48   | 14.44    | #                          | 0.71             | 6.40    |
| Paper, paperboard and manufactures                     | 0.80     | 0.72        | 0.12      | 0.94   | 2.57     | 0.26                       | 0.03             | 1.70    |
| Rubber manufactures                                    | 0.45     |             | #         | 0.10   | 2.45     | - 0.0                      | 0.94             | 0.74    |
| Refined Mineral Oil                                    | 82.62    | -           | 254.49    | 0.12   | 19.99    | 1.59                       | U                | 0.14    |
| Tobacco and Tobacco<br>Manufactures                    | ۵        | 1.45        | 0.02      | 0.05   | 2        | 3.75                       | #                | -       |
| Cotton Fabric                                          | 0.50     | -           | -         | #      | 0.68     | ~                          | ~                | 0.70    |
| Artificial and<br>Synthetic Fabrics                    | 0.10     | - 4         | #         | 3.18   | 0.70     | - 0                        | 0.11             | 0.58    |
| Woven and Special Woven Fabrics                        | 0.12     | 3           | *         | 0.57   | 0.49     | 4                          | 0.05             | 0.76    |
| Garment and laced Fabrics                              | 0.05     | 0.04        | #         | 0.02   | 2.48     | #                          | #                | 0.96    |
| Plastic                                                | 3.74     | #           | 1.68      | 0.86   | 18.60    | 0.78                       | 5.14             | 2.13    |

Sources:

Customs Department.

Department of Electric Power Planning. Myanmar Petroleum Product Enterprise. Myanmar National Airlines. Myanmar Airways International.

# CHAPTER 2 PRODUCTION