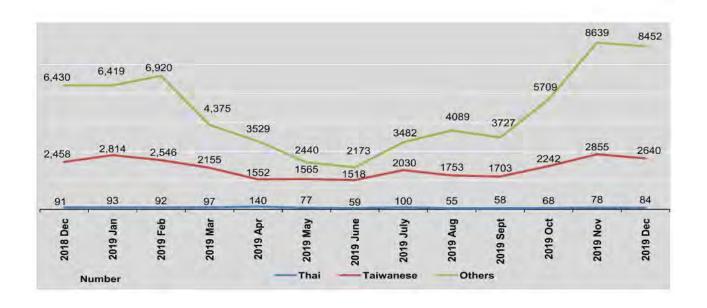

| 34   | 25     | 965    | 553    | 1,211  | 962    |
| July                            | 50   | 50     | 1,113  | 917    | 1,857  | 1,625  |
| August                          | 24   | 31     | 1,081  | 672    | 2,033  | 2,056  |
| September                       | 30   | 28     | 1,064  | 639    | 1,901  | 1,826  |
| October                         | 20   | 48     | 1,210  | 1,032  | 2,724  | 2,985  |
| November                        | 42   | 36     | 1,518  | 1,337  | 4,209  | 4,430  |
| December                        | 27   | 57     | 1,446  | 1,194  | 4,257  | 4,195  |

<sup>\*</sup> Includes Hong Kong , Denmark, Nepal,Singapore, Mexican, New Zealand, Philippines, Spanish,Swedish, etc Including Naypyitaw International Airport since April 2016.

Source: Immigration Department.



# CHAPTER 7 **LABOUR AND EMPLOYMENT**





# **LABOUR AND EMPLOYMENT** ANALYSIS

Labour and employment are critical factors in the production of goods and services. Thus, the improvement of the quality of the country's labour force and the efforts to make it more productive are crucial for the development of the economy. This chapter deals with the principal statistics of employment through Labour Exchange Offices and overseas employment in Myanmar. It also presents data on the distribution of new registrations, job vacancies and people who were placed into employment by Labour Exchange Offices in Yangon and other States/Regions. While the employment opportunities are greater in Yangon Region, there is also a higher concentration of job seekers in this region. In the whole country, the n