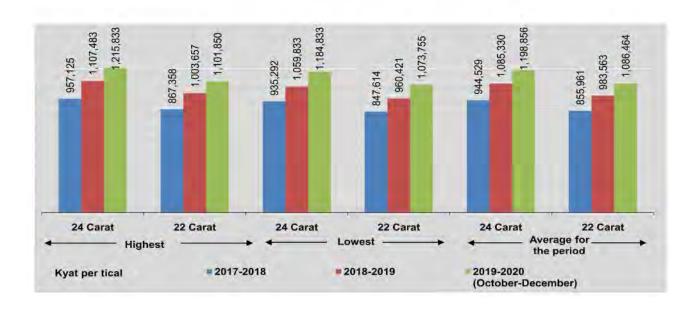

32              | 983,220   |
| July                            | 1,149,000 | 1,041,280 | 1,098,000 | 995,065   | 1,132,832              | 1,026,630 |
| August                          | 1,261,000 | 1,142,780 | 1,143,500 | 1,036,295 | 1,215,558              | 1,101,600 |
| September                       | 1,299,500 | 1,177,670 | 1,217,000 | 1,102,905 | 1,242,720              | 1,126,216 |
| October                         | 1,230,000 | 1,114,690 | 1,208,500 | 1,095,205 | 1,221,091              | 1,106,614 |
| November                        | 1,219,500 | 1,105,170 | 1,173,000 | 1,063,030 | 1,191,326              | 1,079,640 |
| December                        | 1,198,000 | 1,085,690 | 1,173,000 | 1,063,030 | 1,184,152              | 1,073,138 |

Source: Central Statistical Organization.



## CHAPTER 4 **FINANCE**





### FINANCE ANALYSIS

This Chapter deals with Money Supply, People's Savings, Treasury Bonds, Domestic Interest Rates, International Currency Exchange, Customs Duties and Revenue from Taxes.

The total money supply, including transferable deposits in foreign banks, increased 17.42% in 2017-2018 compared to the previous year. People's savings also increased, with almost half of all savings were deposited at private banks. In December 2019, the total sales of government bonds via auction was 199,990 million kyats and the total value of outstanding was 7,463,180 million kyats. In December 2019, the exchange rate was 1,479.8 kyats per one US dollar.

Revenue from Customs duties decreased 19.8% in 2018-2019 because of reduced tariffs due to joining the Common Eff