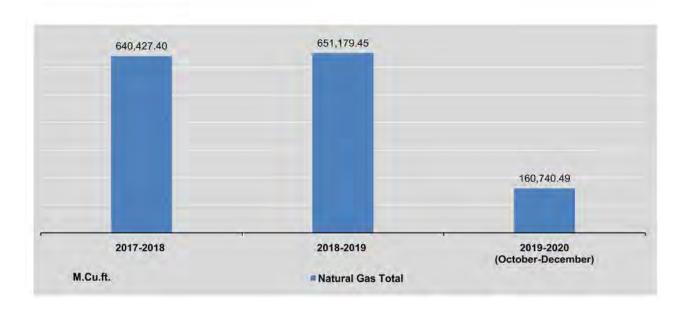

| 50,820.17                  | 685.03                     | 51,505.20           | 927           |
| September                       | 250                   | 54,340.42                  | 643.13                     | 54,983,55           | 1,268         |
| October                         | 256                   | 58,954.51                  | 652.81                     | 59,607.32           | 1,303         |
| November                        | 235                   | 53,573.83                  | 628.98                     | 54,202.81           | 340           |
| December                        | 233                   | 46,290.47                  | 639.89                     | 46,930.36           | 1,850         |

<sup>\*</sup> Includes joint venture offshore production.



| FY                              | Motor Spirit | Diesel Oil | Liquefied<br>Petroleum Gas | Furnace Oil | Aviation<br>Turbine | Kerosene |
|---------------------------------|--------------|------------|----------------------------|-------------|---------------------|----------|
| 2017-2018                       | 19,595       | 31,804     | 3,053                      | 13,983      | 2,888               | 90       |
| 2018-2019                       | 21,010       | 29,647     | 3,333                      | 9,079       | 2,652               | 36       |
| 2019-2020<br>(October-December) | 5,051        | 7,873      | 883                        | 2,993       | 1,172               | 9.4      |
| 2018                            |              |            |                            |