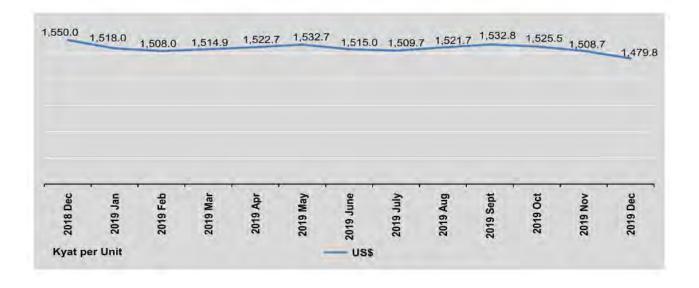

When comparing December 2018 and December 2019, total trade increased by 24.1%, domestic exports increased by 12.8% and general imports increased by 9.2%.

In December 2019, the share of domestic exports in all exports was 60.8% and for general imports in all imports was 73.8%.