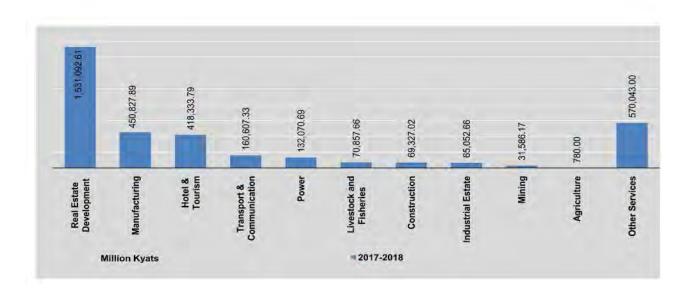

<sup>\*\*</sup> Pearls include joint venture production.

Sources: Myanmar Pearl Enterprise. Myanmar Gems Enterprise.

| FY                              | Tin*<br>Concentrates | Tungsten* Concentrates | Tin* Tungsten and Scheelite |
|---------------------------------|----------------------|------------------------|-----------------------------|
| 2017-2018                       | 392                  | 5                      | 534                         |
| 2018-2019                       | 422 (r)              | 6                      | 447                         |
| 2019-2020<br>(October-December) | 24                   | 10                     | 59                          |
| 2018                            |                      |                        |                             |
| December                        | 54                   | 14                     | 42                          |
| 2019                            | 17.0                 |                        |                             |
| January                         | 24                   | 19                     | 46                          |
| February                        | 49                   | 5.                     | 48                          |
| March                           | 46                   | 0-                     |                             |
| April                           | 47                   | 3.                     | 40                          |
| May                             | 45                   | -                      | 42                          |
| June                            | 55                   |                        | 43                          |
| July                            | 12                   | 3                      | 43                          |
| August                          | 9 (r)                | -                      | 39                          |
| September                       | 26                   |                        | 20                          |
| October                         |                      | 10                     | 18                          |
| November                        | 16                   | -                      | 20                          |
| December                        | 8                    | 0.0                    | 21                          |