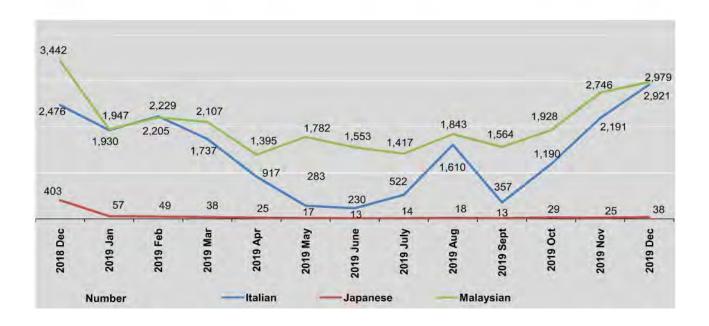

| 1      | 10     | 1      | 1,119  | 663    |
| June                            | 147   | 83     | 12     | 1      | 8      | 1.5    | 968    | 585    |
| July                            | 278   | 244    | 13     | 1      | 3      | 4      | 885    | 532    |
| August                          | 747   | 863    | 14     | 4      | 10     |        | 1,168  | 675    |
| September                       | 205   | 152    | 12     | 1      | 3      | -      | 1,055  | 509    |
| October                         | 571   | 619    | 21     | 8      | 2      | 1      | 1,122  | 806    |
| November                        | 989   | 1,202  | 17     | 8      | 12     | 1      | 1,490  | 1,256  |
| December                        | 1,401 | 1,520  | 24     | 14     | 4      | 3      | 1,544  | 1,435  |



| EV                              | Paki | stani  | Rus   | sian   | Nethe | rlands | Sw    | iss    |
|---------------------------------|------|--------|-------|--------|-------|--------|-------|--------|
| FY                              | Male | Female | Male  | Female | Male  | Female | Male  | Female |
| 2017-2018                       | 121  | 39     | 1,714 | 1,758  | 3,700 | 3,124  | 4,196 | 4,488  |
| 2018-2019                       | 153  | 42     | 1,758 | 1,723  | 3,164 | 2,708  | 2,515 | 2,251  |
| 2019-2020<br>(October-December) | 45   | 34     | 663   | 747    | 1,194 | 967    | -     |        |
| 2018                            |      |        |       |        |       |        |       |        |
| December                        | 14   | 3      | 297   | 295    | 407   |