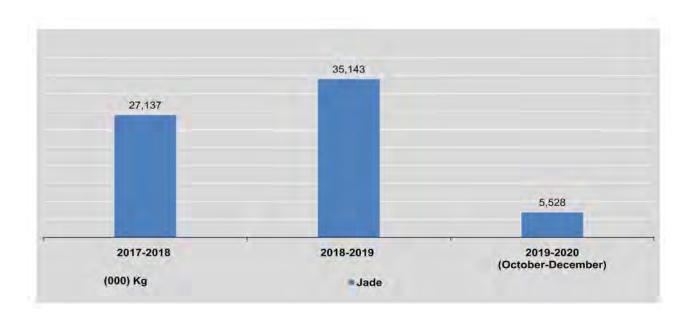

|                                 | Jade  | Sug      | ar    | Garme                     | Others  |            |
|---------------------------------|-------|----------|-------|---------------------------|---------|------------|
| FY                              | Value | Quantity | Value | Quantity<br>(thou.number) | Value   | Value      |
| 2017-2018                       | 971.8 | 241.7    | 154.3 | 618,891.1                 | 3,553.7 | 4,085.9    |
| 2018-2019                       | 356.9 | 73.1     | 43.4  | 875,791.4                 | 4,880.0 | 3,688.8 (r |
| 2019-2020<br>(October-December) | 418.6 | 42.9     | 25.2  | 211,451.6                 | 1,201.2 | 919.3      |
| 2018                            | - 7   |          |       |                           |         |            |
| December                        | à     | 38.9     | 20.9  | 63,576.6                  | 371.1   | 285.8 (r   |
| 2019                            |       |          |       |                           |         |            |
| January                         |       | 10.4     | 6.7   | 77,122.6                  | 417.6   | 364.1 (r)  |
| February                        | J.    | 10.5     | 6.8   | 74,101.5                  | 403.5   | 293.8 (r   |
| March                           | 50.5  | 3.4      | 2.2   | 65,118.6                  | 309.1   | 524.6 (r)  |
| April                           | 220.6 | 0.5      | 0.4   | 51,005.5                  | 246.6   | 353.3 (r   |
| May                             | 72.9  | 1.5      | 1.0   | 62,645.7                  | 344.2   | 335.9 (r   |
| June                            | 12.9  | 1.0      | 0.8   | 83,656.5                  | 433.8   | 227.2 (r   |
| July                            |       | 2.2      | 1.6   | 104,008.8                 | 582.2   | 252.8 (r)  |
| August                          |       | 0.2      | 0.1   | 104,797.1                 | 580.5   | 233.6 (r   |
| September                       | -     | 4.0      | 2.5   | 76,912.0                  | 476.0   | 241.1 (r)  |
| October                         | 275.9 | 3.8      | 2.2   | 66,265.9                  | 384.1   | 252.0 (r   |
| November                        | 134.4 | 20.5     | 12.2  | 69,239.6                  | 388.6   | 333.5      |
| December                        | 8.3   | 18.6     | 10.8  | 75,946.1                  | 428.5   | 333.8      |