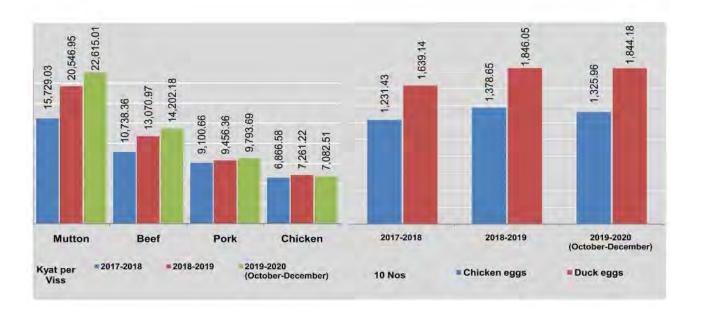

# CHAPTER 2 PRODUCTION

### **PRODUCTION** ANALYSIS

Production statistics represent the volume of production of selected manufacturing commodities, electric power generation, precious minerals and pearls, non-metallic minerals and production of meat, fish, milk and egg.

In 2018-2019, electric power generation and sales increased, while the average price of electricity increased compared to the previous year. Production increased for most types of jade, pearls and liquefied petroleum gas. Whereas production rose for all types of meat and fish, as well as for the production of eggs.

#### PRODUCTION BY THE STATE-OWNED ECONOMIC ENTERPRISES

The level of production in 2018-2019 was similar to 2017-2018 for most commodities produced by state-owned economic enterprises.

Table 2.1 indicates the production of the selected commodities by state economic enterprises between December 2018 and December 2019, the production of solids increased by 44.86%, the production of liquefied petroleum gas increased by 30.31% and the production of fertilizer (urea) increased by 16.82%. The production of biological products decreased by 74.24%, the production of cotton yarn decreased by 15.75% and the production of natural gas total decreased by 12.96%.

#### PRODUCTION BY THE PRIVATE ENTERPRISES

Table 2.2 indicates the production of the selected commodities by private enterprises between December 2018 and December 2019, the production of beer increased by 8.95%,the production of cigarettes decreased by 16.85% and the production of salt (crude+fine) decreased by 7.56%.

#### PRODUCTION OF ELECTRIC POWER

Table 2.3 presents electric power generation and sales in Myanmar. In December 2019, the installed capacity was 6,037 megawatts. Generation decreased by 2.61% between December 2018 and December 2019. The total volume of electricity sales decreased by 2.84% over the same period. Industrial electricity sales increased by 33.87%, general electricity sales increased by 23.40% and bulk electricity sales increased by 3.59%. In contrast, others electricity sales decreased by 48.70%.

The price of 1 kwh (unit sold) was 72.13 kyats in December 2018, and it has increased by 81.56% to 130.96 kyats in December 2019. In December 2018, the share of generation that was not sold (unit loss) was 15.93% and it was 16.13% in December 2019.

Table 2.4 presents electric power generation by type of energy. Between December 2018 and December 2019, gas generation increased by 19.63%, diesel generation increased by 17.23% and thermal electricity generation increased by 12.19%. Hydropower decreased over this period by 25.14%. It remains the primary source of electricity in Myanmar: producing 48.05% of the total in December 2018 and 36.93% in December 2019.