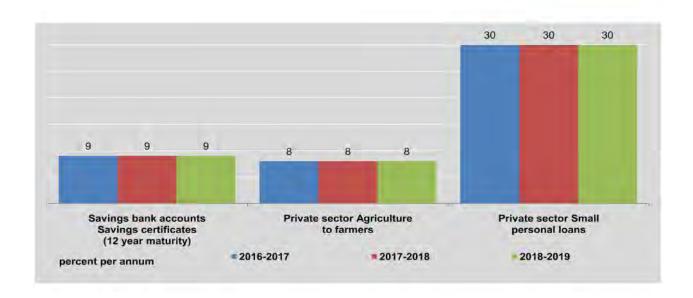

| 8.00                   | 30.00                  |
| September | 8.00-10.00 | 9.00                                          | 13.00                                           | 16.00                                                | 8.00                   | 30.00                  |
| October   | 8.00-10.00 | 9.00                                          | 13,00                                           | 16.00                                                | 8.00                   | 30.00                  |

<sup>&</sup>lt;sup>1/</sup> Lending rate of Microfinance Institutions is effective from September 1, 2014.

Source: Central Bank of Myanmar.

<sup>&</sup>lt;sup>3/</sup>Maximum bank lending rate for secured loans and unsecured loans are effective from February 1, 2019.



 $<sup>^{2/}</sup>$  Lending Rate of Myanma Agricultural Development Bank is effective from April 1, 2016.

4.FINANCE 81

| FY                              | Australian<br>dollar | Canadian<br>dollar | Chinese<br>yuan | Europe   | English<br>pound | Hong Kong<br>dollar | Indian<br>rupee |
|---------------------------------|----------------------|--------------------|-----------------|----------|------------------|---------------------|-----------------|
| 2017-2018                       | 1,052.40             | 1,082.04           | 212.16          | 1,653.63 | 1,870.26         | 177.63              | 20.82           |
| 2018-2019                       | 1,074.58             | 1,150.93           | 222.45          | 1,723.03 | 1,944.20         | 195.20              | 21.73           |
| 20