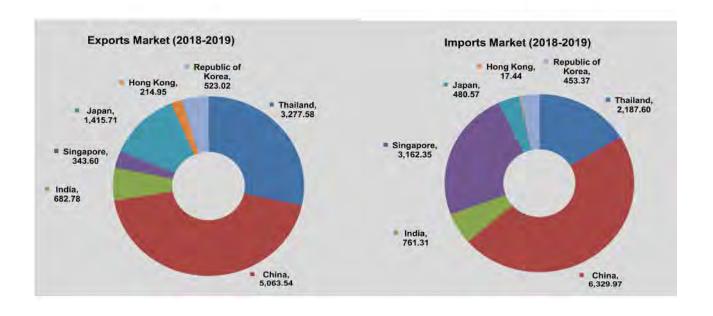

#### TRADE BY MAJOR TRADING COUNTRY

China is, by far, the main destination for Myanmar exports: with 29.7% of total exports in 2018-2019 and 37.2% in 2017-2018. In 2018-2019, the next four largest destinations after China wereThailand (19.2%), Japan(8.3%), United States(4.3%) and India (4.0%).

China is Myanmar's largest trading partner for imports: imports from China represented 35.0% of total Myanmar imports in 2018-2019 and 31.6% in 2017-2018. In 2018-2019 the next four main origins of imports were Singapore (17.5%), Thailand (12.1%), Indonesia (5.0%) and Malaysia (4.5%). In the previous year, the main partners for imports after China were Singapore (18.9%), Thailand (13.2%), India (5.0%) and Indonesia (4.9%).

<sup>\*\*</sup> All imports include draw-back items

| EV                              | Thail        | and          | Ch           | ina          | Mal     | aysia      | In      | ıdia      |
|---------------------------------|--------------|--------------|--------------|--------------|---------|------------|---------|-----------|
| FY                              | Exports      | Imports      | Exports      | Imports      | Exports | Imports    | Exports | Imports   |
| 2017-2018                       | 3,017.30     | 2,561.74     | 6,124.89     | 6,135.99 (r) | 247.41  | 908.63 (r) | 441.98  | 981.81    |
| 2018-2019                       | 3,277.58 (r) | 2,187.60 (r) | 5,063.54 (r) | 6,329.97 (r) | 194.77  | 805.99     | 682.78  | 761.31 (r |
| 2019-2020<br>(October-December) | 766.42       | 543.88       | 1,693.91     | 1,632.22     | 58.42   | 306.76     | 151.56  | 180.36    |
| 2018                            |              |              |              |              |         |            |         |           |
| December                        | 220.53 (r)   | 162.11 (r)   | 349.67 (r)   | 502.30 (r)   | 10.74   | 58.57      | 67.82   | 69.98 (r  |
| 2019                            |              |              |              |              |         |            | -       | 7         |
| January                         | 244.31 (r)   | 173.38 (r)   | 613.38 (r)   | 611.83 (r)   | 14.25   | 47.12      | 70.37   | 77.37 (r  |
| February                        | 260.78 (r)   | 156.76 (r)   | 436.77 (r)   | 447.78 (r)   | 17.76   | 39.78      | 29.76   | 64.91 (r  |
| March                           | 289.65 (r)   | 185.47 (r)   | 497.91 (r)   | 438.76 (r)   | 18.28   | 61.71      | 38.24   | 63.94 (r  |
| April                           | 293.29 (r)   | 155.49 (r)   | 638.41 (r)   | 530.26 (r)   | 12.61   | 92.93      | 33.75   | 61.98 (r  |
| May                             | 312.18 (r)   | 292.36 (r)   | 466.66 (r)   | 617.65 (r)   | 21.96   | 88.52      | 48.28   | 54.91 (r  |
| June                            | 277.18 (r)   | 179.32 (r)   | 388.85 (r)   | 536.77 (r)   | 15.97   | 84.04      | 31.23   | 49.38 (r  |
| July                            | 302.48 (r)   | 165.94 (r)   | 341.50 (r)   | 575.54 (г)   | 15.68   | 90.97      | 68.47   | 43.71 (r  |
| August                          | 241.31 (r)   | 163.95 (r)   | 304.84 (r)   | 518.41 (r)   | 8.79    | 53.30      | 79.65   | 55.54 (r  |
| September                       | 269.33       | 175.81 (r)   | 364.23 (r)   | 537.65 (r)   | 14.52   | 79.56      | 83.93   | 49.80 (r  |
| October                         | 296.60       | 177.44       | 457.71       | 550.24       | 21.20   | 70.76      | 51.22   | 58.66     |
| November                        | 265.71       | 176.99       | 785.70       | 551.76       | 17.89   | 110.32     | 54.17   | 55.21     |
| December                        | 204.11       | 189.45       | 450.50       | 530.22       | 19.33   | 125.68     | 46.17   | 66.49     |

| ev.                             | Sing       | apore        | Japa         | n       | Republic | of Korea   | Ger     | many       |
|---------------------------------|------------|--------------|--------------|---------|----------|------------|---------|------------|
| FY                              | Exports    | Imports      | Exports      | Imports | Exports  | Imports    | Exports | Imports    |
| 2017-2018                       | 479.19     | 3,679.37     | 1,268.83     | 824.58  | 379.11   | 441.89     | 471.65  | 188.40 (r) |
| 2018-2019                       | 343.60 (r) | 3,162.35 (r) | 1,415.71 (r) | 480.57  | 523.02   | 453.37 (г) | 624.68  | 196.86     |
| 2019-2020<br>(October-December) | 55.36      | 1,062.33     | 349.43       | 140.09  | 128.84   | 110.12     | 147.76  | 54.56      |
| 2018                            |            |              |              |         |          |            |         |            |
| December                        | 15.95 (r)  | 266.77 (r)   | 111.15 (r)   | 40.10   | 48.29    | 41.02 (r)  | 49.71   | 11.85      |
| 2019                            |            |              |              |         | -        |            | -       |            |
| January                         | 17.36 (r)  | 271.22 (r)   | 134.39 (r)   | 38.08   | 43.32    | 39.31 (r)  | 51.08   | 17.18      |
| February                        | 24.24 (r)  | 263.63 (r)   | 141.50 (r)   | 64.32   | 68.28    | 35.93      | 46.36   | 15.83      |
| March                           | 143.24 (r) | 279.40 (r)   | 116.50 (r)   | 28.12   | 41.91    | 30.18      | 35.72   | 10.98      |
| April                           | 17.78 (r)  | 268.34 (r)   | 78.55 (r)    | 46.69   | 29.77    | 39.14      | 32.58   | 15.95      |
| May                             | 19.51 (r)  | 301.03 (r)   | 95.78 (r)    | 29.37   | 38.99    | 42.73      | 47.24   | 19.45      |
| June                            | 13.80 (r)  | 260.67 (r)   | 89.40 (r)    | 34.94   | 36.59    | 33.21      | 63.74   | 23.61      |
| July                            | 14.58 (r)  | 254.52 (r)   | 122.74 (r)   | 26.49   | 43.49    | 44.16      | 85.50   | 17.77      |
| August                          | 16.96 (r)  | 207.98 (r)   | 152.74 (r)   | 35.62   | 48.57    | 36.59      | 78.64   | 17.45      |
| September                       | 14.53 (r)  | 222.58 (r)   | 154.50 (r)   | 57.78   | 50.88    | 39.21 (r)  | 53,11   | 17.32      |
| October                         | 17.54      | 235.55       | 120.28       | 44.33   | 37.75    | 33.21      | 38.65   | 18.94      |
| November                        | 20.07      | 273.95       | 104.01       | 49.32   | 56.21    | 40.89      | 49.74   | 13.13      |
| December                        | 17.75      | 552.83       | 125.14       | 46.44   | 34.88    | 36.02      | 59.37   | 22.49      |

| EV.                             | Hong Kong  |         |     | Indonesia |            | Unit    | ted S | States  | United K | ingdom  |
|---------------------------------|------------|---------|-----|-----------|------------|---------|-------|---------|----------|---------|
| FY                              | Exports    | Imports |     | Exports   | Imports    | Exports |       | Imports | Exports  | Imports |
| 2017-2018                       | 553.71     | 18.40   | (r) | 128.59    | 958.48     | 433.86  |       | 287.95  | 394.47   | 60.32   |
| 2018-2019                       | 214.95 (r) | 17.44   | (r) | 138.02    | 905.50 (r) | 737.60  | (r)   | 327.56  | 508.84   | 61.48   |
| 2019-2020<br>(October-December) | 144.10     | 2.02    |     | 44.29     | 243.28     | 220.37  |       | 101.17  | 119.16   | 15.09   |
| 2018                            |            |         |     |           |            |         |       |         |          |         |
| December                        | 11.10      | 1.50    | (r) | 7.18      | 79.76      | 52.55   | (r)   | 24.24   | 28.41    | 12.72   |
| 2019                            |            |         |     |           |            |         |       |         |          |         |
| January                         | 8.73 (r)   | 1.77    | (r) | 8.46      | 71.40      | 55.16   | (r)   | 29.18   | 42.70    | 6.65    |
| February                        | 9.38 (r)   | 1.93    | (r) | 14.10     | 72.40      | 59.32   | (r)   | 22.39   | 39.44    | 4.60    |
| March                           | 59.42 (r)  | 2.96    | (r) | 19.37     | 80.00      | 56.05   | (r)   | 26.43   | 33.08    | 2.81    |
| April                           | 44.71 (r)  | 1.39    | (r) | 6.67      | 71.77      | 74.23   | (r)   | 28.40   | 29.11    | 5.24    |
| Мау                             | 28.62 (r)  | 1.23    | (r) | 10.43     | 77.08      | 76.55   | (r)   | 33.07   | 50.21    | 4.18    |
| June                            | 8.26 (r)   | 0.86    | (r) | 12.97     | 64.69 (r)  | 60.77   | (r)   | 26.80   | 43.99    | 4.88    |
| July                            | 9.11 (r)   | 0.81    | (r) | 16.62     | 72.53      | 72.75   | (r)   | 26.06   | 62.55    | 5.56    |
| August                          | 10.34 (r)  | 1.15    | (r) | 15.94     | 74.05      | 84.84   | (r)   | 26.98   | 64.95    | 3.67    |
| September                       | 8.53 (r)   | 0.70    | (r) | 11.17     | 79.25 (r)  | 75.09   | (r)   | 24.39   | 50.67    | 4.13    |
| October                         | 96.69      | 0.73    |     | 15.02     | 84.14      | 62.16   | -     | 30.12   | 43.10    | 4.24    |
| November                        | 37.01      | 0.62    |     | 18.48     | 71.24      | 72.19   |       | 38.91   | 36.94    | 5.92    |
| December                        | 10.40      | 0.67    |     | 10.79     | 87.90      | 86.02   |       | 32.14   | 39.12    | 4.93    |