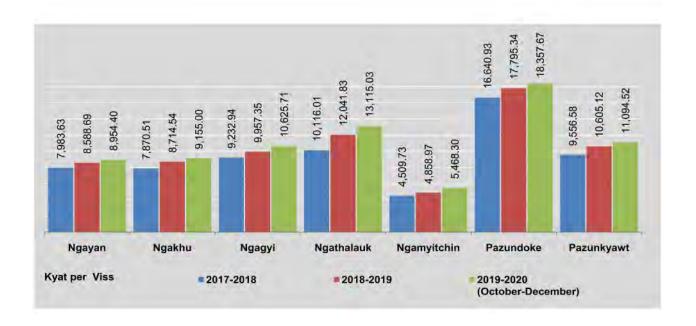

### **PRODUCTION** ANALYSIS

Production statistics represent the volume of production of selected manufacturing commodities, electric power generation, precious minerals and pearls, non-metallic minerals and production of meat, fish, milk and egg.

In 2018-2019, electric power generation and sales increased, while the average price of electricity increased compared to the previous year. Production increased for most types of jade, pearls and liquefied petroleum gas. Whereas production rose for all types of meat and fish, as well as for the production of eggs.

#### PRODUCTION BY THE STATE-OWNED ECONOMIC ENTERPRISES

The level of production in 2018-2019 was similar to 2017-2018 for most commodities produced by state-owned economic enterprises.

Table 2.1 indicates the production of the selected commodities by state economic enterprises between December 2018 and December 2019, the production of solids increased by 44.86%, the production of liquefied petroleum gas increased by 30.31% and the production of fertilizer (urea) increased by 16.82%. The production of biological products decreased by 74.24%, the production of cotton yarn decreased by 15.75% and the production of natural gas total decreased by 12.96%.