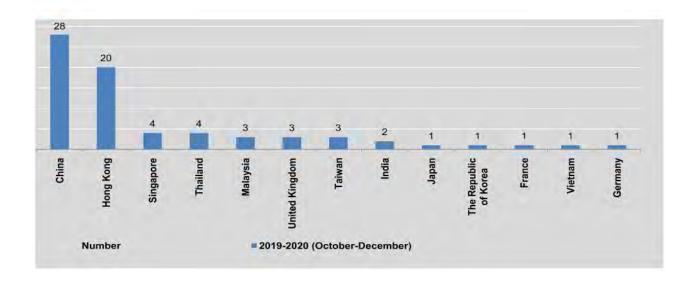

#### TRADE BY MAJOR TRADING COUNTRY

China is, by far, the main destination for Myanmar exports: with 29.7% of total exports in 2018-2019 and 37.2% in 2017-2018. In 2018-2019, the next four largest destinations after China wereThailand (19.2%), Japan(8.3%), United States(4.3%) and India (4.0%).

China is Myanmar's largest trading partner for imports: imports from China represented 35.0% of total Myanmar imports in 2018-2019 and 31.6% in 2017-2018. In 2018-2019 the next four main origins of imports were Singapore (17.5%), Thailand (12.1%), Indonesia (5.0%) and Malaysia (4.5%). In the previous year, the main partners for imports after China were Singapore (18.9%), Thailand (13.2%), India (5.0%) and Indonesia (4.9%).