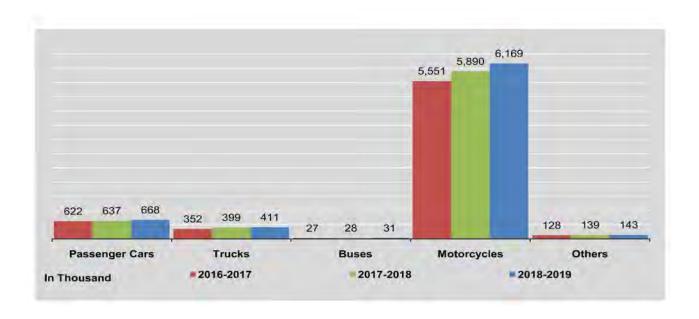

12,767   | 141,433 | 7,346,849 |
| May       | 659,900           | 408,301 | 28,279 | 6,150,385   | 141,592 | 7,388,457 |
| June      | 662,087           | 409,049 | 28,357 | 6,176,755   | 141,840 | 7,418,088 |
| July      | 662,823           | 410,813 | 30,767 | 6,192,295   | 142,135 | 7,438,833 |
| August    | 664,367           | 410,295 | 30,687 | 6,200,969   | 142,287 | 7,448,605 |
| September | 667,946           | 410,875 | 30,647 | 6,168,963   | 142,521 | 7,420,952 |
| October   | 666,059           | 410,703 | 30,722 | 6,056,828   | 142,156 | 7,306,468 |
| November  | 673,427           | 411,911 | 30,698 | 6,060,600   | 143,246 | 7,319,882 |
| December  | 677,827           | 412,422 | 30,643 | 6,096,300   | 143,787 | 7,333,979 |

Source: Department of Road Transport Administration.



|                                 | Enti    | ry                    | Clear   | ance                  |
|---------------------------------|---------|-----------------------|---------|-----------------------|
| FY                              | Vessels | Tonnage<br>(Thousand) | Vessels | Tonnage<br>(Thousand) |
| 2017-2018                       | 1,590   | 1,807                 | 1,644   | 628                   |
| 2018-2019                       | 1,649   | 1,621                 | 1,669   | 895                   |
| 2019-2020<br>(October-December) | 404     | 354                   | 406     | 218                   |
| 2018                            |         |                       |         |                       |
| December                        | 124     | 101                   |