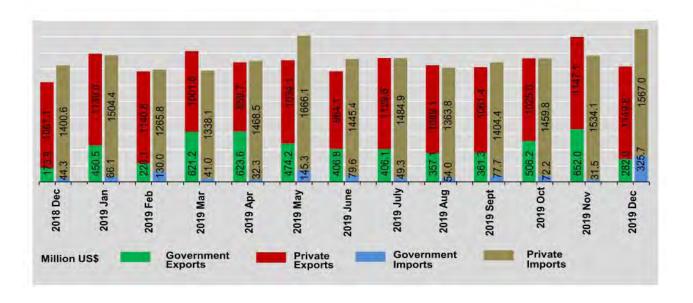

#### TRADE BY SECTOR

In 2018-2019, government exports do not change but government imports decreased by 30.5% respectively compared to the previous year. Over this period, private exports increased by 5.2% and private imports decreased by 5.3% respectively.

In 2017-2018, both government exports and imports increased by 10.5% and 3.9% respectively compared to the previous year. Over this period, private exports and imports increased by 27.9% and 3.0% respectively.

The share of government exports in total exports was 27.2% in 2018-2019, a decrease compared to its share of 28.2% in 2017-2018. The share of government imports in total imports was 5.1% in 2018-2019, decreased compared to its share of 6.8% in 2017-2018.

<sup>\*\*</sup> All imports include draw-back items

| FY                                     |     |          | Exports *  |          |              | Imports ** |              |  |
|----------------------------------------|-----|----------|------------|----------|--------------|------------|--------------|--|
| FY                                     |     | Total    | Government | Private  | Total        | Government | Private      |  |
| 2017-2018                              |     | 16,446.7 | 4,637.6    | 11,809.1 | 19,447.4 (r) | 1,326.1    | 18,121.3 (r) |  |
| 2018-2019                              | (r) | 17,060.4 | 4,637.6    | 12,422.8 | 18,086.6     | 921.3      | 17,165.3     |  |
| 2019-2020<br>October-December) 4,762.1 |     | 4,762.1  | 1,440.2    | 3,321.9  | 4,990.3      | 429.4      | 4,560.9      |  |
| 2018                                   |     | -        |            |          |              |            |              |  |
| December                               | (r) | 1,235.0  | 173.9      | 1,061.1  | 1,444.9      | 44.3       | 1,400.6      |  |
| 2019                                   |     | -        |            |          |              |            | -            |  |
| January                                | (r) | 1,589.5  | 450.5      | 1,139.0  | 1,570.5      | 66.1       | 1,504.4      |  |
| February                               | (r) | 1,368.9  | 228.1      | 1,140.8  | 1,395.8      | 130.0      | 1,265.8      |  |
| March                                  | (r) | 1,622.8  | 621.2      | 1,001.6  | 1,379.1      | 41.0       | 1,338.1      |  |
| April                                  | (r) | 1,483.3  | 623.6      | 859.7    | 1,500.8      | 32.3       | 1,468.5      |  |
| Мау                                    | (r) | 1,508.3  | 474.2      | 1,034.1  | 1,811.4      | 145.3      | 1,666.1      |  |
| June                                   | (r) | 1,370.9  | 406.8      | 964.1    | 1,525.0      | 79.6       | 1,445.4      |  |
| July                                   | (r) | 1,535.7  | 406.1      | 1,129.6  | 1,534.2      | 49.3       | 1,484.9      |  |
| August                                 | (r) | 1,446.2  | 357.1      | 1,089.1  | 1,417.8      | 54.0       | 1,363.8      |  |
| September                              | (r) | 1,422.7  | 361.3      | 1,061.4  | 1,482.1      | 77.7       | 1,404.4      |  |
| October                                |     | 1,531.2  | 506.2      | 1,025.0  | 1,532.0      | 72.2       | 1,459.8      |  |
| November                               |     | 1,799.1  | 652.0      | 1,147.1  | 1,565.6      | 31.5       | 1,534.1      |  |
| December                               | - 1 | 1,431.8  | 282.0      | 1,149.8  | 1,892.7      | 325.7      | 1,567.0      |  |