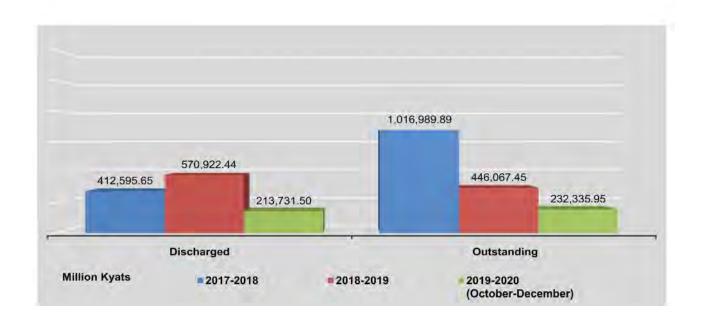

71.55   | 9,521.55  | 437,550.0              |
| July                            |             | 162.20     | 446,909.35   | 9,359.35  | 437,550.0              |
| August                          |             | 661.50     | 446,247.85   | 8,697.85  | 437,550.0              |
| September                       | - 1         | 180.40     | 446,067.45   | 8,517.45  | 437,550.0              |
| October                         |             | 396.10     | 445,671.35   | 8,121.35  | 437,550.0              |
| November                        | 120         | 213,126.00 | 232,545.35   | 8,095.35  | 224,450.0              |
| December                        |             | 209.40     | 232,335.95   | 7,885.95  | 224,450.0              |

Annual interest rate: 9.5%

Source: Central Bank of Myanmar.



|           |                      | Treas                        | ury Bills      |                          | Treasury Bill   | s ( Auction)  |                  |
|-----------|----------------------|------------------------------|----------------|--------------------------|-----------------|---------------|------------------|
| End of FY | Central<br>Bank Rate | Old                          | Market Average | Va. 12. 52.              | Auction Mar     | ket Weighted  | Average Rate     |
|           |                      | T-Bill Rate<br>(Non-Auction) | Auction Rate   | Auction Date             | Three<br>Months | Six<br>Months | Twelve<br>Months |
| 2016-2017 | 10.00                | 4.00                         | -              | 13.9.2017                | 7.65            | 8.48