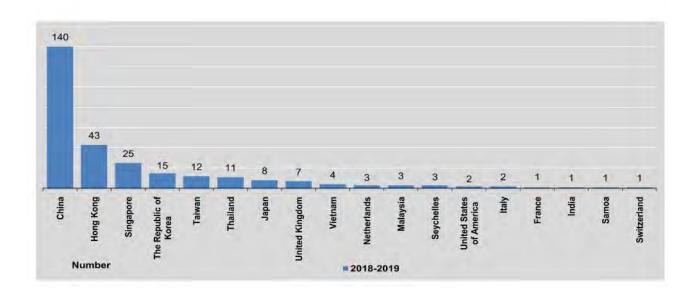

#### TRADE BY MAJOR TRADING COUNTRY

China is, by far, the main destination for Myanmar exports: with 29.7% of total exports in 2018-2019 and 37.2% in 2017-2018. In 2018-2019, the next four largest destinations after China wereThailand (19.2%), Japan(8.3%), United States(4.3%) and India (4.0%).

China is Myanmar's largest trading partner for imports: imports from China represented 35.0% of total Myanmar imports in 2018-2019 and 31.6% in 2017-2018. In 2018-2019 the next four main origins of imports were Singapore (17.5%), Thailand (12.1%), Indonesia (5.0%) and Malaysia (4.5%). In the previous year, the main partners for imports after China were Singapore (18.9%), Thailand (13.2%), India (5.0%) and Indonesia (4.9%).