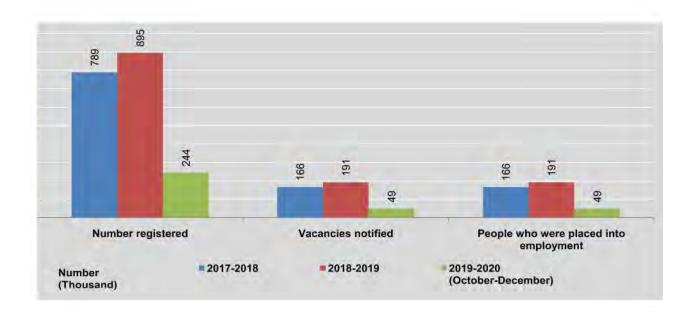

|  |  |  |  |
| October                         | 86,836               | 17,207                | 17,210                                                | 17,241                                 | 508,618                                                       |  |  |  |  |
| November                        | 71,840               | 15,565                | 15,565                                                | 15,570                                 | 507,566                                                       |  |  |  |  |
| December                        | 85,463               | 15,747                | 15,746                                                | 15,735                                 | 514,048                                                       |  |  |  |  |



|                                 | Other Regions / States |                       |                                                       |                                        |                                                               |  |  |  |
|---------------------------------|------------------------|-----------------------|-------------------------------------------------------|----------------------------------------|---------------------------------------------------------------|--|--|--|
| FY                              | Number<br>registered   | Vacancies<br>notified | Number of<br>submissions<br>made for the<br>vacancies | People who were placed into employment | Registered<br>live and pending<br>at the end of<br>the period |  |  |  |
| 2017-2018