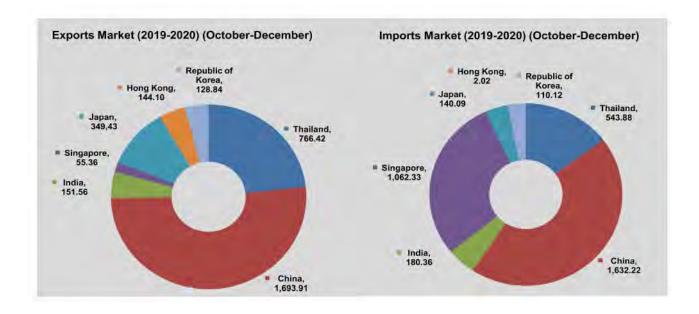

<sup>\*\*</sup> All imports include draw-back items

| EV                              | Thail        | and          | Ch           | ina          | Mal     | aysia      | In      | ıdia      |
|---------------------------------|--------------|--------------|--------------|--------------|---------|------------|---------|-----------|
| FY                              | Exports      | Imports      | Exports      | Imports      | Exports | Imports    | Exports | Imports   |
| 2017-2018                       | 3,017.30     | 2,561.74     | 6,124.89     | 6,135.99 (r) | 247.41  | 908.63 (r) | 441.98  | 981.81    |
| 2018-2019                       | 3,277.58 (r) | 2,187.60 (r) | 5,063.54 (r) | 6,329.97 (r) | 194.77  | 805.99     | 682.78  | 761.31 (r |
| 2019-2020<br>(October-December) | 766.42       | 543.88       | 1,693.91     | 1,632.22     | 58.42   | 306.76     | 151.56  | 180.36    |
| 2018                            |              |              |              |              |         |            |         |           |
| December                        | 220.53 (r)   | 162.11 (r)   | 349.67 (r)   | 502.30 (r)   | 10.74   | 58.57      | 67.82   | 69.98 (r  |
| 2019                            |              |              |              |              |         |            | -       | 7         |
| January                         | 244.31 (r)   | 173.38 (r)   | 613.38 (r)   | 611.83 (r)   | 14.25   | 47.12      | 70.37   | 77.37 (r  |
| February                        | 260.78 (r)   | 156.76 (r)   | 436.77 (r)   | 447.78 (r)   | 17.76   | 39.78      | 29.76   | 64.91 (r  |
| March                           | 289.65 (r)   | 185.47 (r)   | 497.91 (r)   | 438.76 (r)   | 18.28   | 61.71      | 38.24   | 63.94 (r  |
| April                           | 293.29 (r)   | 155.49 (r)   | 638.41 (r)   | 530.26 (r)   | 12.61   | 92.93      | 33.75   | 61.98 (r  |
| May                             | 312.18 (r)   | 292.36 (r)   | 466.66 (r)   | 617.65 (r)   | 21.96   | 88.52      | 48.28   | 54.91 (r  |
| June                            | 277.18 (r)   | 179.32 (r)   | 388.85 (r)   | 536.77 (r)   | 15.97   | 84.04      | 31.23   | 49.38 (r  |
| July                            | 302.48 (r)   | 165.94 (r)   | 341.50 (r)   | 575.54 (г)   | 15.68   | 90.97      | 68.47   | 43.71 (r  |
| August                          | 241.31 (r)   | 163.95 (r)   | 304.84 (r)   | 518.41 (r)   | 8.79    | 53.30      | 79.65   | 55.54 (r  |
| September                       | 269.33       | 175.81 (r)   | 364.23 (r)   | 537.65 (r)   | 14.52   | 79.56      | 83.93   | 49.80 (r  |
| October                         | 296.60       | 177.44       | 457.71       | 550.24       | 21.20   | 70.76      | 51.22   | 58.66     |
| November                        | 265.71       | 176.99       | 785.70       | 551.76       | 17.89   | 110.32     | 54.17   | 55.21     |
| December                        | 204.11       | 189.45       | 450.50       | 530.22       | 19.33   | 125.68     | 46.17   | 66.49     |

| ev.                             | Sing       | apore        | Japa         | n       | Republic | of Korea   | Ger     | many       |
|---------------------------------|------------|--------------|--------------|---------|----------|------------|---------|------------|
| FY                              | Exports    | Imports      | Exports      | Imports | Exports  | Imports    | Exports | Imports    |
| 2017-2018                       | 479.19     | 3,679.37     | 1,268.83     | 824.58  | 379.11   | 441.89     | 471.65  | 188.40 (r) |
| 2018-2019                       | 343.60 (r) | 3,162.35 (r) | 1,415.71 (r) | 480.57  | 523.02   | 453.37 (г) | 624.68  | 196.86     |
| 2019-2020<br>(October-December) | 55.36      | 1,062.33     | 349.43       | 140.09  | 128.84   | 110.12     | 147.76  | 54.56      |
| 2018                            |            |              |              |         |          |            |         |            |
| December                        | 15.95 (r)  | 266.77 (r)   | 111.15 (r)   | 40.10   | 48.29    | 41.02 (r)  | 49.71   | 11.85      |
| 2019                            |            |              |              |         | -        |            | -       |            |
| January                         | 17.36 (r)  | 271.22 (r)   | 134.39 (r)   | 38.08   | 43.32    | 39.31 (r)  | 51.08   | 17.18      |
| February                        | 24.24 (r)  | 263.63 (r)   | 141.50 (r)   | 64.32   | 68.28    | 35.93      | 46.36   | 15.83      |
| March                           | 143.24 (r) | 279.40 (r)   | 116.50 (r)   | 28.12   | 41.91    | 30.18      | 35.72   | 10.98      |
| April                           | 17.78 (r)  | 268.34 (r)   | 78.55 (r)    | 46.69   | 29.77    | 39.14      | 32.58   | 15.95      |
| May                             | 19.51 (r)  | 301.03 (r)   | 95.78 (r)    | 29.37   | 38.99    | 42.73      | 47.24   | 19.45      |
| June                            | 13.80 (r)  | 260.67 (r)   | 89.40 (r)    | 34.94   | 36.59    | 33.21      | 63.74   | 23.61      |
| July                            | 14.58 (r)  | 254.52 (r)   | 122.74 (r)   | 26.49   | 43.49    | 44.16      | 85.50   | 17.77      |
| August                          | 16.96 (r)  | 207.98 (r)   | 152.74 (r)   | 35.62   | 48.57    | 36.59      | 78.64   | 17.45      |
| September                       | 14.53 (r)  | 222.58 (r)   | 154.50 (r)   | 57.78   | 50.88    | 39.21 (r)  | 53,11   | 17.32      |
| October                         | 17.54      | 235.55       | 120.28       | 44.33   | 37.75    | 33.21      | 38.65   | 18.94      |
| November                        | 20.07      | 273.95       | 104.01       | 49.32   | 56.21    | 40.89      | 49.74   | 13.13      |
| December                        | 17.75      | 552.83       | 125.14       | 46.44   | 34.88    | 36.02      | 59.37   | 22.49      |

| EV.                             | Hong Kong  |         |     | Indonesia |            | Unit    | ted S | States  | United K | ingdom  |
|---------------------------------|------------|---------|-----|-----------|------------|---------|-------|---------|----------|---------|
| FY                              | Exports    | Imports |     | Exports   | Imports    | Exports |       | Imports | Exports  | Imports |
| 2017-2018                       | 553.71     | 18.40   | (r) | 128.59    | 958.48     | 433.86  |       | 287.95  | 394.47   | 60.32   |
| 2018-2019                       | 214.95 (r) | 17.44   | (r) | 138.02    | 905.50 (r) | 737.60  | (r)   | 327.56  | 508.84   | 61.48   |
| 2019-2020<br>(October-December) | 144.10     | 2.02    |     | 44.29     | 243.28     | 220.37  |       | 101.17  | 119.16   | 15.09   |
| 2018                            |            |         |     |           |            |         |       |         |          |         |
| December                        | 11.10      | 1.50    | (r) | 7.18      | 79.76      | 52.55   | (r)   | 24.24   | 28.41    | 12.72   |
| 2019                            |            |         |     |           |            |         |       |         |          |         |
| January                         | 8.73 (r)   | 1.77    | (r) | 8.46      | 71.40      | 55.16   | (r)   | 29.18   | 42.70    | 6.65    |
| February                        | 9.38 (r)   | 1.93    | (r) | 14.10     | 72.40      | 59.32   | (r)   | 22.39   | 39.44    | 4.60    |
| March                           | 59.42 (r)  | 2.96    | (r) | 19.37     | 80.00      | 56.05   | (r)   | 26.43   | 33.08    | 2.81    |
| April                           | 44.71 (r)  | 1.39    | (r) | 6.67      | 71.77      | 74.23   | (r)   | 28.40   | 29.11    | 5.24    |
| Мау                             | 28.62 (r)  | 1.23    | (r) | 10.43     | 77.08      | 76.55   | (r)   | 33.07   | 50.21    | 4.18    |
| June                            | 8.26 (r)   | 0.86    | (r) | 12.97     | 64.69 (r)  | 60.77   | (r)   | 26.80   | 43.99    | 4.88    |
| July                            | 9.11 (r)   | 0.81    | (r) | 16.62     | 72.53      | 72.75   | (r)   | 26.06   | 62.55    | 5.56    |
| August                          | 10.34 (r)  | 1.15    | (r) | 15.94     | 74.05      | 84.84   | (r)   | 26.98   | 64.95    | 3.67    |
| September                       | 8.53 (r)   | 0.70    | (r) | 11.17     | 79.25 (r)  | 75.09   | (r)   | 24.39   | 50.67    | 4.13    |
| October                         | 96.69      | 0.73    |     | 15.02     | 84.14      | 62.16   | -     | 30.12   | 43.10    | 4.24    |
| November                        | 37.01      | 0.62    |     | 18.48     | 71.24      | 72.19   |       | 38.91   | 36.94    | 5.92    |
| December                        | 10.40      | 0.67    |     | 10.79     | 87.90      | 86.02   |       | 32.14   | 39.12    | 4.93    |