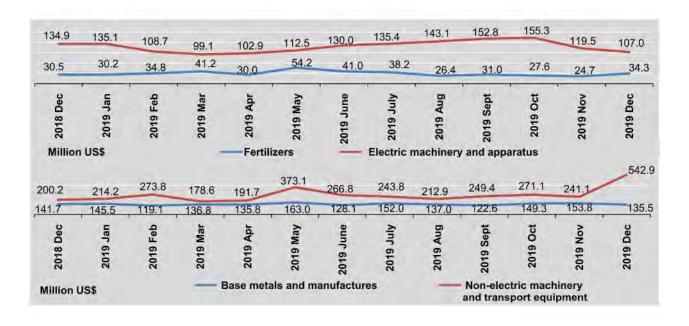

The two main import groups in 2018-2019 were intermediate goods and capital goods. The major products were non-electric machinery and transport equipment, base metals and manufactures, electric machinery and apparatus for capital goods, and refined mineral oil, and artificial and synthetic fabrics for intermediate goods.

The main commodities imported from China were non-electric machinery and transport equipment, base metals and manufactures, artificial and synthetic fabrics, electric machinery and apparatus, and woven and special woven fabrics. Major imports from Singapore were non-electric machinery and transport equipment, refined mineral oil, electric machinery and apparatus, plastic, and chemical elements and compounds.