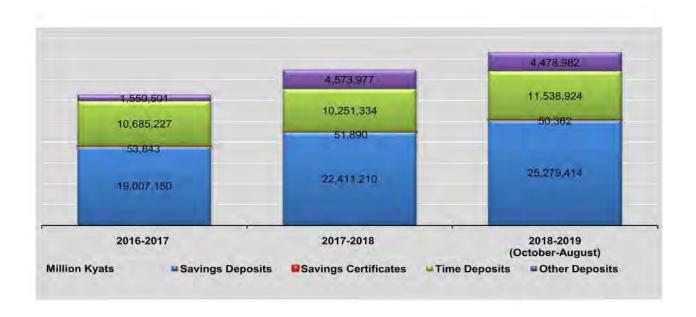

5,44         |  |
| June                          | 39,865,723 | 5,048,979               | 18,516,857       | 816,833          | 49,783                  | 594,685                 | 9,121,428        | 1,290,893        | 473,938                 | 3,952,32         |  |
| July                          | 40,735,944 | 5,132,409               | 18,896,098       | 754,629          | 49,884                  | 613,165                 | 9,444,946        | 1,451,571        | 504,954                 | 3,888,28         |  |
| August                        | 41,347,682 | 5,223,441               | 19,237,167       | 818,806          | 50,362                  | 624,517                 | 9,667,916        | 1,246,491        | 561,870                 | 3,917,112        |  |

Source: Central Bank of Myanmar.



4.FINANCE 77

|                                 |             |            |              | Amount    | held by                |
|---------------------------------|-------------|------------|--------------|-----------|------------------------|
| FY                              | Total Sales | Discharged | Outstanding  | Public    | Private<br>Enterprises |
| 2017-2018                       |             | 412,595.65 | 1,016,989.89 | 13,219.89 | 1,003,770.00           |
| 2018-2019                       | 16          | 570,922.44 | 446,067.45   | 8,517.45  | 437,550.00             |
| 2019-2020<br>(October-December) | 1           | 213,731.50 | 232,335.95   | 7,885,95  | 224,450.00             |
| 2018                            |             |            |              |           |