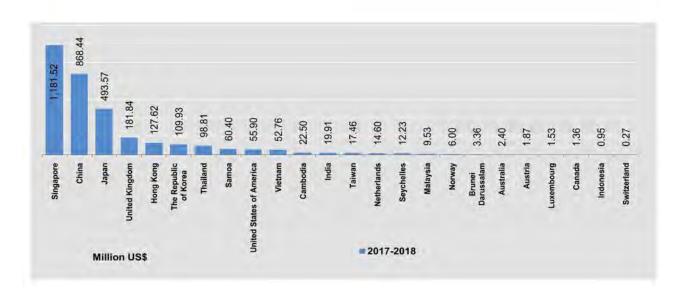

#### TRADE BY MAJOR TRADING COUNTRY

China is, by far, the main destination for Myanmar exports: with 29.7% of total exports in 2018-2019 and 37.2% in 2017-2018. In 2018-2019, the next four largest destinations after China wereThailand (19.2%), Japan(8.3%), United States(4.3%) and India (4.0%).

China is Myanmar's largest trading partner for imports: imports from China represented 35.0% of total Myanmar imports in 2018-2019 and 31.6% in 2017-2018. In 2018-2019 the next four main origins of imports were Singapore (17.5%), Thailand (12.1%), Indonesia (5.0%) and Malaysia (4.5%). In the previous year, the main partners for imports after China were Singapore (18.9%), Thailand (13.2%), India (5.0%) and Indonesia (4.9%).