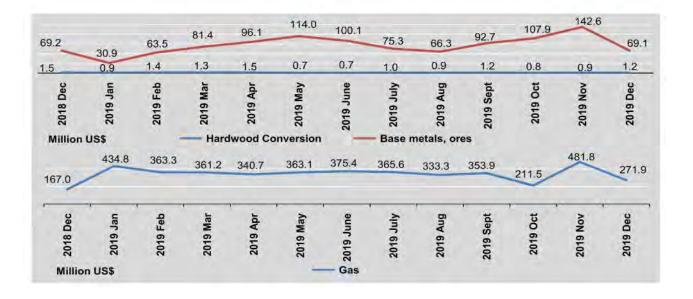

|                                                          | Hardwoo<br>Conversi              |         | Plywood and Veneer | Base meta<br>ores | als,    | Gas                                 |          |  |  |
|----------------------------------------------------------|----------------------------------|---------|--------------------|-------------------|---------|-------------------------------------|----------|--|--|
| 2018 December 2019 January February March April May June | Quantity<br>(thou.cubic.<br>ton) | Value   | Value              | Quantity          | Value   | Quantity<br>(million cubic<br>feet) | Value    |  |  |
| 2017-2018                                                | 19.2                             | 15.7    | 70.8               | 231.4             | 1,082.0 | 439,344.7                           | 3,513.2  |  |  |
| 2018-2019                                                | 16.7 (r)                         | 13.3    | 56.3 (r)           | 208.3 (r)         | 991.1   | 427,029.3 <sup>(r)</sup>            | 3,924.9  |  |  |
| 2019-2020<br>(October-December)                          | 3.8                              | 2.9     | 14.8               | 69.9              | 319.6   | 105,020.7                           | 965.2    |  |  |
| 2018                                                     |                                  |         |                    |                   |         |                                     |          |  |  |
| December                                                 | 1.8                              | 1.5     | 6.5                | 14.1              | 69.2    | 19,599.8                            | 167.0    |  |  |
| 2019                                                     |                                  |         |                    | 1                 |         |                                     |          |  |  |
| January                                                  | 1.2                              | 0.9     | 4.8                | 8.2               | 30.9    | 46,520.2                            | 434.8    |  |  |
| February                                                 | 1,6                              | 1.4     | 4.9                | 10.8              | 63.5    | 39,156.5 (r)                        | 363.3 (r |  |  |
| March                                                    | 1.3                              | 1.3     | 5.6                | 17.2              | 81.4    | 39,151.6 (r)                        | 361.2 (r |  |  |
| April                                                    | 1.9                              | 1.5     | 3.2                | 20.1              | 96.1    | 36,496.4                            | 340.7    |  |  |
| May                                                      | 1.0                              | 0.7     | 4.6                | 23.5              | 114.0   | 39,008.1                            | 363.1    |  |  |
| June                                                     | 0.9                              | 0.7     | 3.5                | 20.5              | 100.1   | 40,188.6 (r)                        | 375.4    |  |  |
| July                                                     | 1.3 (r)                          | 1.0 (r) | 4.7 (r)            | 14.7              | 75.3    | 39,248.0                            | 365.6    |  |  |
| August                                                   | 1.2 (r)                          | 0.9     | 4.0 (r)            | 16.9              | 66.3    | 35,580.6                            | 333.3    |  |  |
| September                                                | 1.6 (r)                          | 1.2     | 4.8                | 19.6 (r)          | 92.7    | 37,928.7                            | 353.9    |  |  |
| October                                                  | 1.0                              | 0.8     | 4.8                | 23.4              | 107.9   | 24,267.8                            | 211.5    |  |  |
| November                                                 | 1,2                              | 0.9     | 4.7                | 26.5              | 142.6   | 51,330.7                            | 481.8    |  |  |
| December                                                 | 1.6                              | 1.2     | 5.3                | 20.0              | 69.1    | 29,422.2                            | 271.9    |  |  |