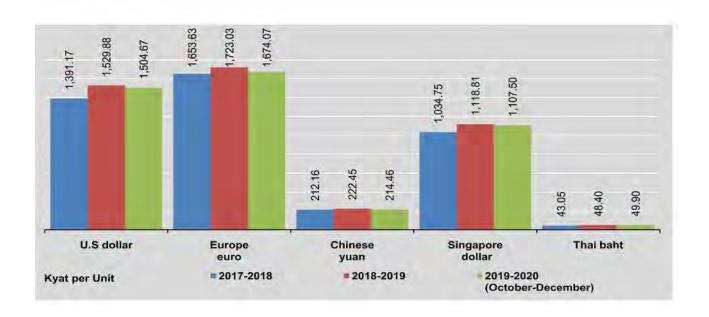

.20             | 1,143.90           | 212.90          | 1,680.00 | 1,852.50         | 194.02              | 21.29           |
| September (30-9-2019)           | 1,035.10             | 1,157.80           | 214.64          | 1,675.90 | 1,889.50         | 195.49              | 21.67           |
| October (31-10-2019)            | 1,055.70             | 1,158.80           | 216.88          | 1,704.40 | 1,975.40         | 194.65              | 21.54           |
| November (29-11-2019)           | 1,022.40             | 1,135.40           | 214.74          | 1,660.90 | 1,947.10         | 192.76              | 21.00           |
| December (30-12-2019)           | 1,033.80             | 1,132.00           | 211.76          | 1,656.90 | 1,937.30         | 190.03              | 20.74           |



| FY                              | Japanese | Malaysian | Pakistan | Singapore | Thai  | u.s      | Russian |
|---------------------------------|----------|-----------|----------|-----------|-------|----------|---------|
| FX                              | 100 yen  | ringgit   | rupee    | dollar    | baht  | dollar   | rouble  |
| 2017-2018                       | 1,260.43 | 345.45    | 12.11    | 1,034.75  | 43.05 | 1,391.17 | 22.96   |
| 2018-2019                       | 1,392.42 | 368.83    | 10.52    | 1,118.81  | 48.40 | 1,529.88 | 23.38   |
| 2019-2020<br>(October-December) | 1,379.20 | 362.32    | 9.70     | 1,107.50  | 49.90 | 1,504.67 | 23.80   |
| 2018                            |          | 100       |          |           | -     |          |         |
| December (28-12-201