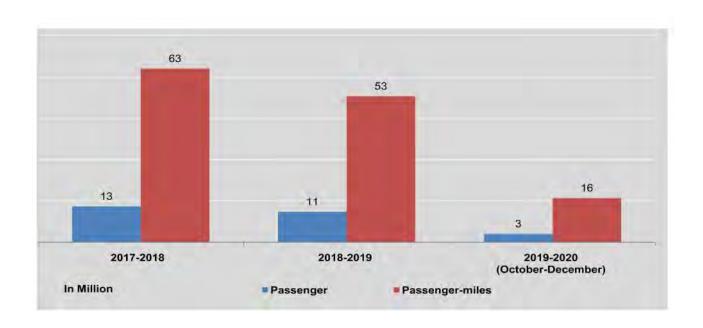

| 264                                        | 792                           | 301.36                           |
| October                         | 1,126                   | 5,631                         | 249                                        | 747                           | 358.65                           |
| November                        | 994                     | 4,968                         | 219                                        | 657                           | 298.08                           |
| December                        | 1,146                   | 5,729                         | 252                                        | 756                           | 343.73                           |

Source: Mandalay Region Buses Control Committee.



| FY        | Passenger<br>Cars | Trucks  | Buses  | Motorcycles | Others  | Total     |
|-----------|-------------------|---------|--------|-------------|---------|-----------|
| 2016-2017 | 622,212           | 352,090 | 26,869 | 5,550,704   | 128,131 | 6,680,006 |
| 2017-2018 | 637,405           | 399,474 | 27,552 | 5,889,577   | 138,835 | 7,092,843 |
| 2018-2019 | 667,946           | 410,875 | 30,647 | 6,168,963   | 142,521 | 7,420,952 |
| 2018      |                   |         |        |             |         |           |
| December  | 646,191           | 403,393 | 27,781 | 5,997,519   | 140,612 | 7,215,496 |
| 2019      |                   |         |        |             |         |           |
| January   | 649,440           | 403,780 | 29,257 | 6,022,457   | 141,008 | 7,245,942