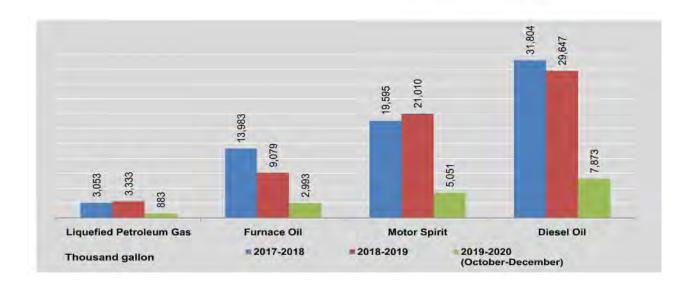

| 1,239       | 348                 | 3        |
| October                         | 2,379        | 4,060      | 313                        | 534         | 594                 | 0.4      |
| November                        | 231          | 6          | 239                        | 1,201       | 0                   | 5        |
| December                        | 2,441        | 3,807      | 331                        | 1,258       | 578                 | 4        |

Sources:

Myanma Pharmaceutical Industrial Enterprise.

No.(2) Heavy Industries Enterprise.

No.(3) Heavy Industries Enterprise.

Department of Mines.

Oil and Gas Planning Department.

Myanma Petrochemical Enterprise.

Department of Agriculture.

Myanma Timber Enterprise.

Myanma Economic Holdings

Public Company Limited.



| FY                              | Beer<br>(gallon) |     | Cigarettes<br>(thousand No.) | Vest<br>(thousand No.) |
|---------------------------------|------------------|-----|------------------------------|------------------------|
| 2017-2018                       | 59,791,347       | (r) | 9,114,710                    | 171                    |
| 2018-2019                       | 72,832,676       | (r) | 8,686,730                    | 99                     |
| 2019-2020<br>(October-December) | 20,700,131       |     | 1,199,915                    | 66                     |
| 2018                            |                  |     |                              |                        |
| December                        | 7,532,718        | (r) | 712,100                      | - 8